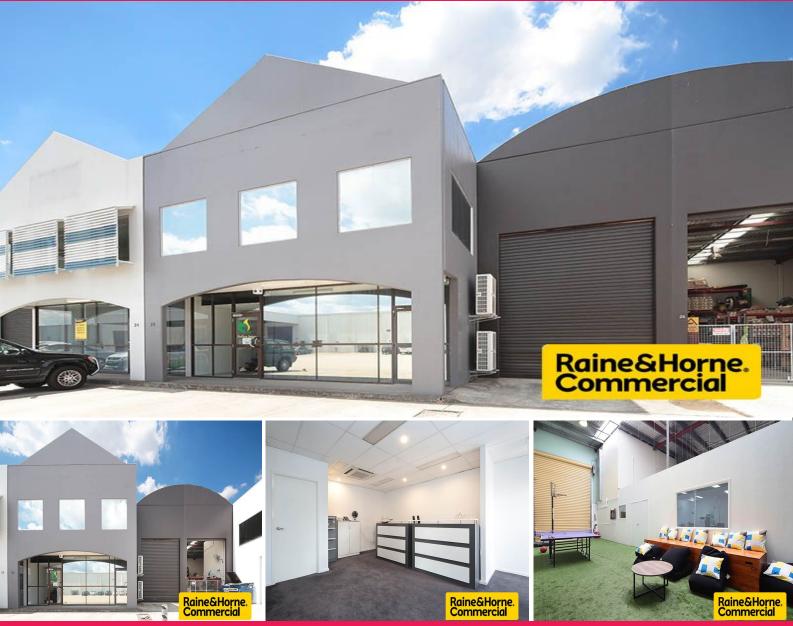

## 25/121 Kerry Road, Archerfield QLD 4108

## Ticks all the Boxes

- \* 227sqm Modern tilt panel construction with excellent natural light
- \* Recently renovated offices split over 2 levels
- \* Solar panels saves you \$\$\$ on electricity account
- $^{\ast}$  Close proximity to banks, post office, and shopping centre
- \* Plenty of on-site common carparks available
- \* Good access with concrete load/unload area
- \* Approx. 55sqm warehouse accessed by electric roller door
- \* Available 2 weeks from signing of the lease.
- \* Please phone Exclusive Agent Raine & Horne Commercial

Outgoings: Paid by Tenant

Please Quote Property ID:6288139

Offices FOR LEASE

227sqm

Jenny Henshaw 0416 794 874 jenny@RnHcommercial.com.au Wayne Newberry 0408 723 023 wayne@rnhcommercial.com.au