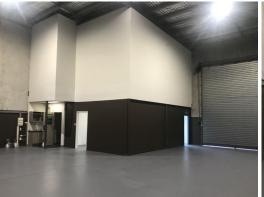

## **Industrial Warehouse for Lease in Narangba**

Ray White Commercial Northern Corridor Group is pleased to offer 2/1-3 Business Drive, Narangba for Lease.

- 307m2\* Modern tilt panel warehouse located on the corner of Boundary Road and Business Drive
- Reception/showroom area
- Professional glass frontage
- Large open plan office
- Ducted air conditioning
- Kitchenette
- Internal amenities
- High bay lighting
- Electric container height roller door
- Secure fenced complex