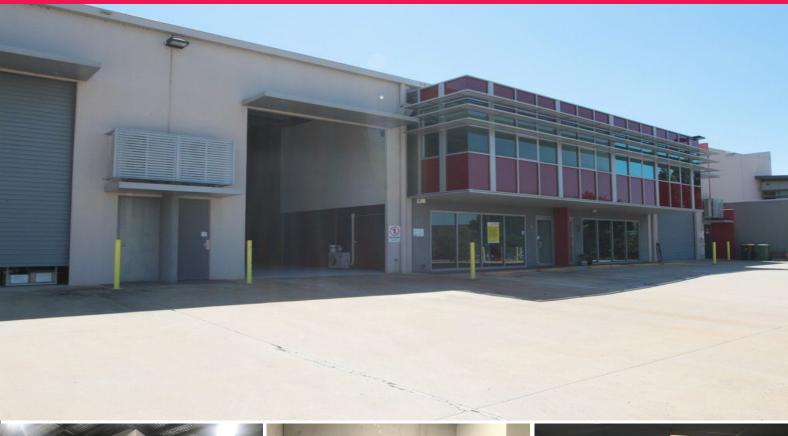

## **Industrial Warehouse for Lease in Narangba**

Ray White Commercial Northern Corridor Group is pleased to offer 2/1-3 Business Drive, Narangba for Lease.

- 307m2\* Modern tilt panel warehouse located on the corner of Boundary Road and Business Drive
- Reception/showroom area
- Professional glass frontage
- Large open plan office
- Ducted air conditioning
- Kitchenette
- Internal amenities
- High bay lighting
- Electric container height roller door
- Secure fenced complex

Industrial FOR LEASE

307sqm