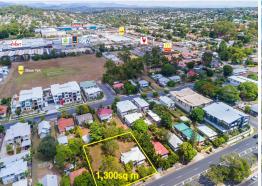

## 1,300sqm residential development site

The property is conveniently situated on Webster Road, Stafford which is just 7 km's north of the Brisbane CBD. The property is positioned opposite Stafford State School, and is approximately 350 metres from Stafford City Shopping Centre which has tenants including Woolworths, Aldi, Big W, McDonalds and Red Rooster. The Stafford Bowls Club is also situated a short 300 metres west and the Stafford Tavern is 400 metres south from the property.