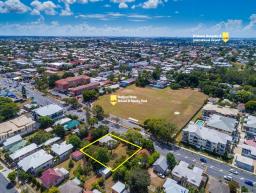

## 1,300sqm residential development site

The property is conveniently situated on Webster Road, Stafford which is just 7 km's north of the Brisbane CBD. The property is positioned opposite Stafford State School, and is approximately 350 metres from Stafford City Shopping Centre which has tenants including Woolworths, Aldi, Big W, McDonalds and Red Rooster. The Stafford Bowls Club is also situated a short 300 metres west and the Stafford Tavern is 400 metres south from the property.