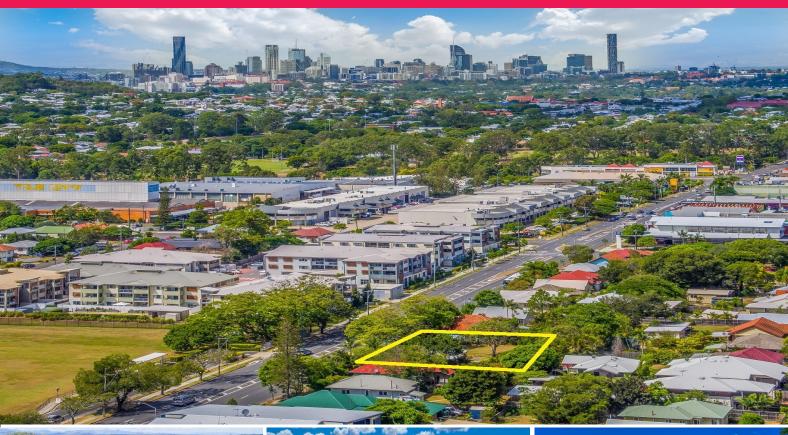

122-124 Webster Road, Stafford QLD 4053

## 1,300sqm residential development site

The property is conveniently situated on Webster Road, Stafford which is just 7 km's north of the Brisbane CBD. The property is positioned opposite Stafford State School, and is approximately 350 metres from Stafford City Shopping Centre which has tenants including Woolworths, Aldi, Big W, McDonalds and Red Rooster. The Stafford Bowls Club is also situated a short 300 metres west and the Stafford Tavern is 400 metres south from the property.