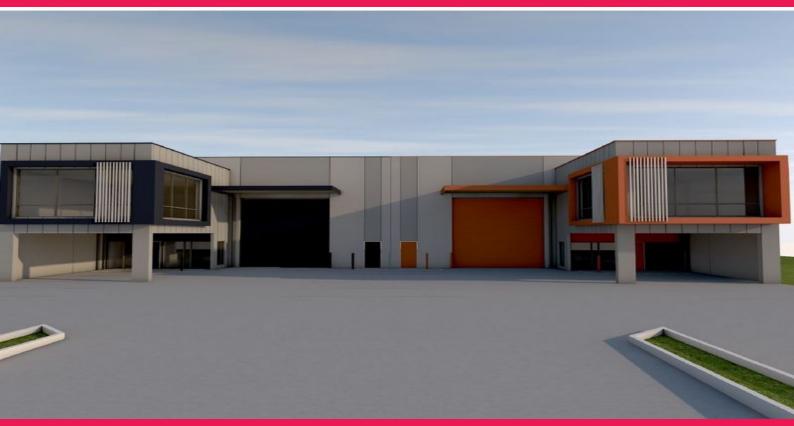

## **Brand New Modern Duplex Unit**

Ultra modern 598m? duplex unit currently under construction.

Located within the very popular Prestons Industrial Area close to M5 and M7 entry and exit ramps.

Building will be finished to a very high standard and include the following:

- Ground floor entry and amenities with kitchenette and lunch room of 39m?.

- Mezzanine office of 74m? which will feature air conditioning, carperting, kitchenette and toilet.

- Warehouse space of 485m? accessed by fire (5) metre wide electric roller shutter with awning above and internal clearance of approx. 8 metres.

- Nine (9) car spaces within fully secured car park with electric gate.

Industrial FOR LEASE \$92,700N/pa Ex GST 682sqm

Aaron Ward 0404 082 445 award@ljhc.com.au