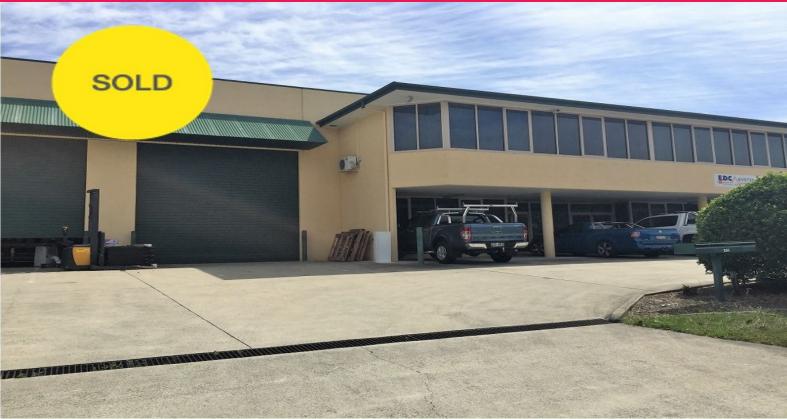

# Ray White.

2/40 Proprietary Street, Tingalpa QLD 4173

### PERFECT OWNER OCCUPIER OPPORTUNITY

- 305sqm\* office/warehouse in highly sought after Tingalpa
- 168sqm\* carpeted and air-conditioned office/showroom over two levels
- 137sqm\* warehouse accessed via a container height roller door
- 3 phase power
- Current office fit-out includes a showroom/reception and a dispatch office on the ground floor and open plan office and a partitioned office on the first floor
- Amenities include male and female toilets and a kitchenette with a zip boiling unit
- Four (4) exclusive use car spaces plus visitor parking onsite
- Take advantage of the low cash rate and act today!

For further informati

Industrial

FOR SALE

305sqm