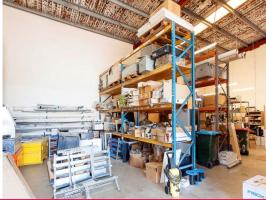

### PERFECT OWNER OCCUPIER OPPORTUNITY

- 305sqm\* office/warehouse in highly sought after Tingalpa
- 168sqm\* carpeted and air-conditioned office/showroom over two levels
- 137sqm\* warehouse accessed via a container height roller door
- 3 phase power
- Current office fit-out includes a showroom/reception and a dispatch office on the ground floor and open plan office and a partitioned office on the first floor
- Amenities include male and female toilets and a kitchenette with a zip boiling unit
- Four (4) exclusive use car spaces plus visitor parking onsite
- Take advantage of the low cash rate and act today!