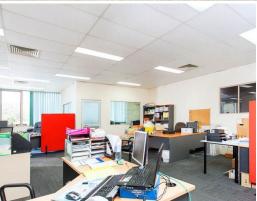

### PERFECT OWNER OCCUPIER OPPORTUNITY

- 305sqm\* office/warehouse in highly sought after Tingalpa
- 168sqm\* carpeted and air-conditioned office/showroom over two levels
- 137sqm\* warehouse accessed via a container height roller door
- 3 phase power
- Current office fit-out includes a showroom/reception and a dispatch office on the ground floor and open plan office and a partitioned office on the first floor
- Amenities include male and female toilets and a kitchenette with a zip boiling unit
- Four (4) exclusive use car spaces plus visitor parking onsite
- Take advantage of the low cash rate and act today!