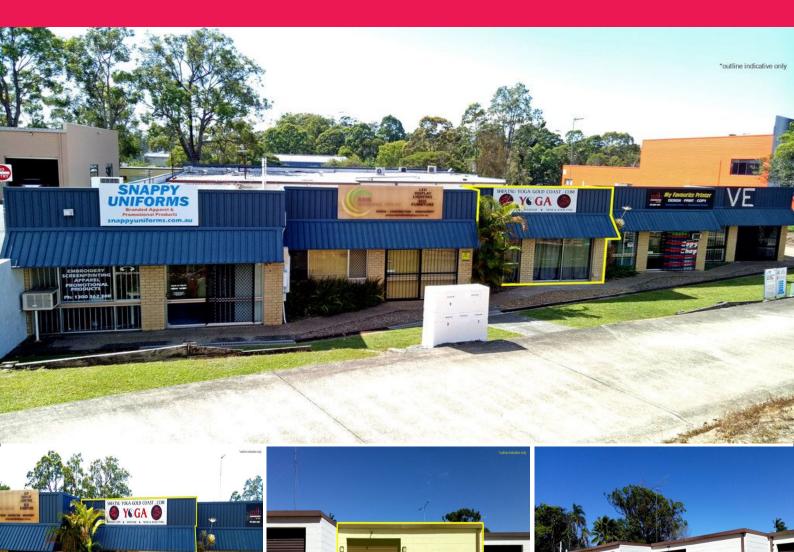

## Industrial / Showroom - You Choose - Great Exposure In Ashmore

- \* 80sqm\* open-plan unit with internal amenities
- \* Roller door access to the rear
- \* Great exposure to busy Currumburra Road
- \* 2 allocated car parks
- \* Insulated ceiling with ample lighting
- \* Large mirrored wall for current yoga studio fitout
- \* Conveniently located between Ashmore City and Ashmore Plaza Shopping Centres
- \* Only minutes from Smith Street Motorway, M1 access, Southport CBD and surrounding industrial precincts
- \* Motivated vendor instructs quick sale!

\*approx.

Please contac

Industrial

FOR SALE

80sqm