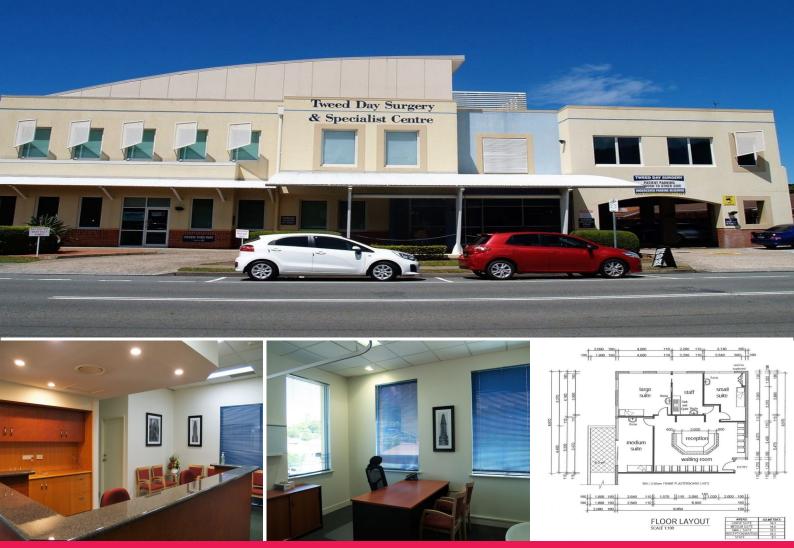

## **Fully Fitted Out Medical Suite**

This newly renovated medical suite in the Tweed Day Surgery and Specialist Centre is now available for Sale.

The fully fitted out suite is well positioned at the front of the building and has a large welcoming reception area, 3 treatment rooms plus internal kitchen and private balcony.

- 100m2\* total space incl small private balcony
- Newly renovated reception area
- 3 treatment rooms with basins
- Internal kitchen and staff amenities
- 2 undercover car parks on title
- A rarely available space in the area