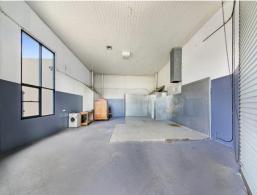

## **Warehouse Styled Workshop in Southport!**

2/4 Olympic Circuit, Southport

A rare opportunity to rent an individual warehouse styled unit in a great location in Southport. This unit is approximately 100sq meters and includes 2 car spaces.

This is a unique opportunity to secure a prime factory or office in this small gated complex with on site custome

Industrial FOR LEASE \$400.00 per week + GST 100sqm