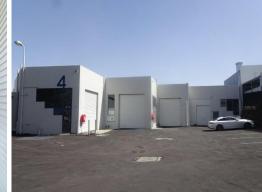

## **Warehouse Styled Workshop in Southport!**

2/4 Olympic Circuit, Southport

A rare opportunity to rent an individual warehouse styled unit in a great location in Southport. This unit is approximately 100sq meters and includes 2 car spaces.

This is a unique opportunity to secure a prime factory or office in this small gated complex with on site custome

Industrial FOR LEASE \$400.00 per week + GST 100sqm