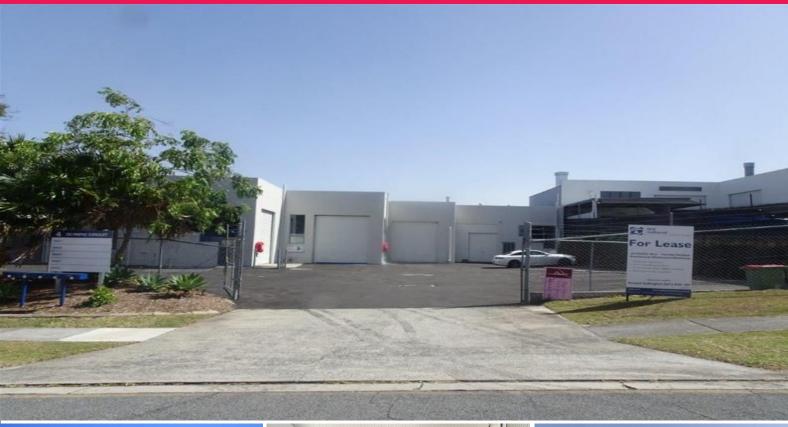

## 2/4 Olympic Circuit, Southport QLD 4215

## **Warehouse Styled Workshop in Southport!**

2/4 Olympic Circuit, Southport

A rare opportunity to rent an individual warehouse styled unit in a great location in Southport. This unit is approximately 100sq meters and includes 2 car spaces.

This is a unique opportunity to secure a prime factory or office in this small gated complex with on site custome

Industrial FOR LEASE \$400.00 per week + GST 100sqm