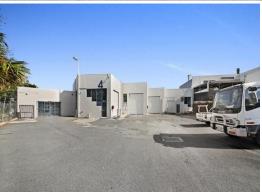

## **Warehouse Styled Workshop in Southport!**

2/4 Olympic Circuit, Southport

A rare opportunity to rent an individual warehouse styled unit in a great location in Southport. This unit is approximately 100sq meters and includes 2 car spaces.

This is a unique opportunity to secure a prime factory or office in this small gated complex with on site custome

Industrial FOR LEASE \$400.00 per week + GST 100sqm