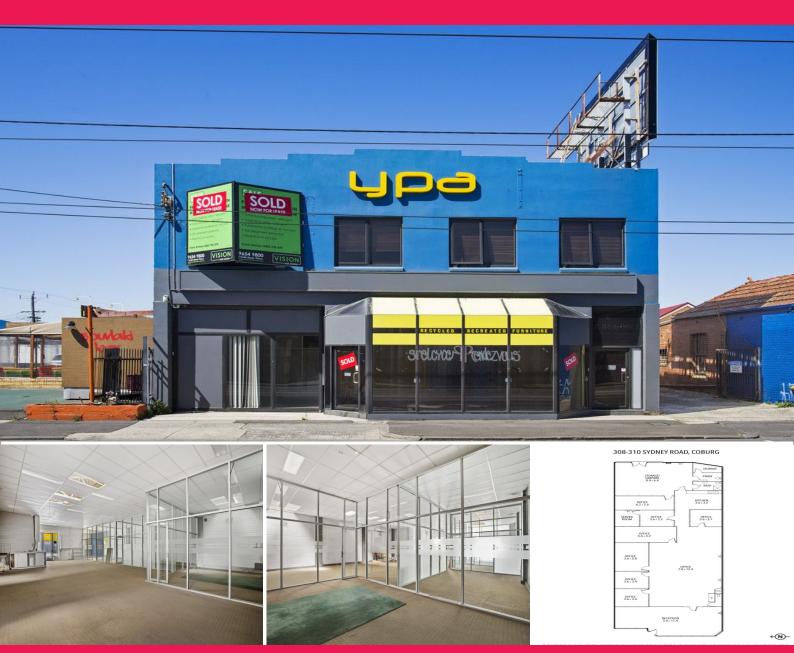

### 308-310 Sydney Road, Coburg VIC 3058

### **High Exposure Opportunity**

This property offers a unique chance to occupy unique, flexible commercial space in one of Melbourne?s booming growth corridors. The property can be used for retail, office, showroom, and a variety of other uses (STCA). The property positions itself superbly with ample surrounding car parking and close proximity to the Coburg Train Station.

• 398m2 approx.

• Office & kitchenette amenities

• Flexible lease terms • Onsite car parking

Retail FOR LEASE

398sqm