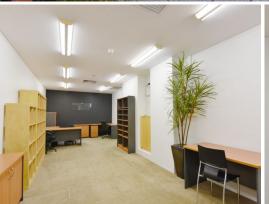

RENT: \$11,000 per annum (\$220m2) OUTGOINGS: \$3,926 per annum (approx.) PARKING: \$150 a month per bay

This prime commercial space consists of the following:

 $\mbox{\-\it bull};$  Air conditioning and alarm system

• Well maintained

Offices

FOR LEASE

49.5sqm