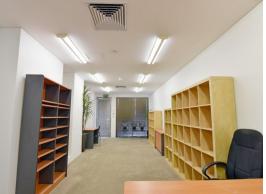

RENT: \$11,000 per annum (\$220m2) OUTGOINGS: \$3,926 per annum (approx.) PARKING: \$150 a month per bay

This prime commercial space consists of the following:

 $\mbox{\-\it bull};$  Air conditioning and alarm system

• Well maintained

Offices

FOR LEASE

49.5sqm