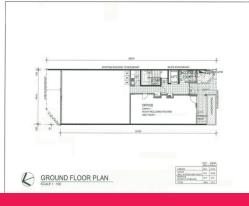

## Ray White.









1/68 Wittenoom Street, East Perth WA 6004

## Ground floor property with a range of potential uses

Competitive pricing! Ray White Commercial (WA) is pleased to exclusively present 1/68 Wittenoom Street, East Perth for LEASE.

Potential uses include (STCA): - medical consulting rooms - office - training centre - retail outlet/shop

RENT: \$11,000 per annum (\$220m2) OUTGOINGS: \$3,926 per annum (approx.) PARKING: \$150 a month per bay

This prime commercial space consists of the following:

 $\mbox{\-\it bull};$  Air conditioning and alarm system

• Well maintained

Offices

FOR LEASE

49.5sqm

## Ray White.

**Tom Jones** 

0478 771 117 tom.jones@raywhite.com

**Stephen Harrison** 

0421 622 777

stephen.harrison@raywhite.com