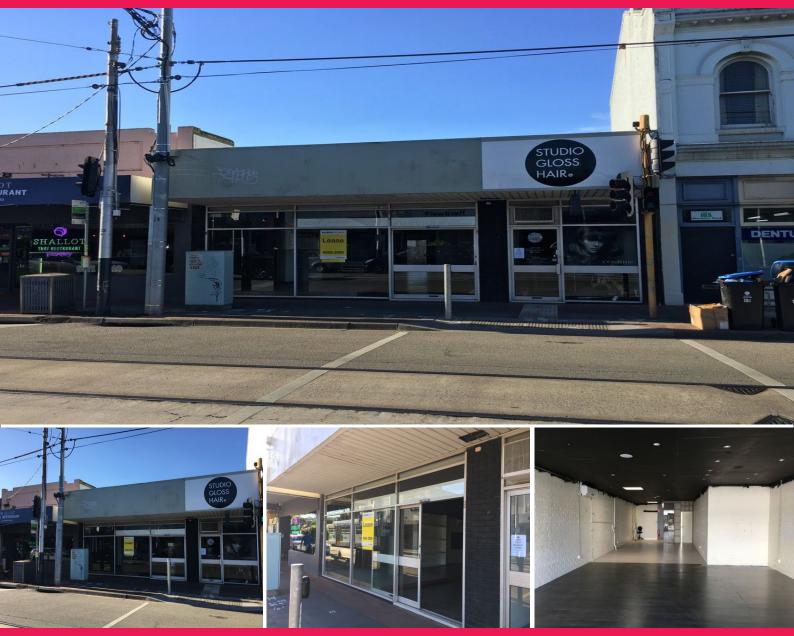

## SUPERB RETAIL OPPORTUNITY

- Located on busy Waverley in the heart of Malvern East
- Top location in front of pedestrian crossing
- Total building area 110m2 approx
- Rear access with on-site parking for 4-6 cars
- Properties features heating/cooling and refurbished toilet and kitchenette
- Suitable for retail and food business (STCA)
- Excellent access to public transport with tram stop directly out the front
- Available now

\$48,000 p/a plus GST plus Outgoings

Ryan Amler 0401 971 622

Retail

FOR LEASE

110sqm