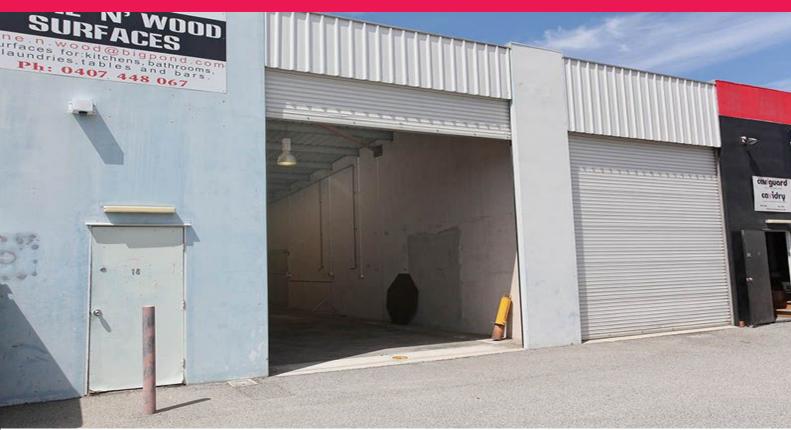

#### **CANNING VALE FACTORY UNIT**

Commercial Industrial Property Group (CIPG) and Chad Parham offers for lease 18/10 Vulcan Road, Canning Vale.

Located in the established industrial suburb of Canning Vale this unit comprises part of a 20 factory unit development. The property has easy access to Roe Highway thus Tonkin Highway or Kwinana Freeway.

For Further Details or An Inspection Please Call:

Commercial Industrial Property Group (CIPG) Chad Parham 041 219 6600

Industrial FOR LEASE

205sqm