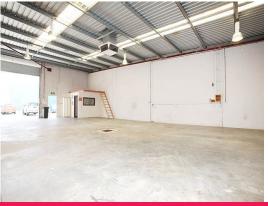

#### **CANNING VALE FACTORY UNIT**

Commercial Industrial Property Group (CIPG) and Chad Parham offers for lease 18/10 Vulcan Road, Canning Vale.

Located in the established industrial suburb of Canning Vale this unit comprises part of a 20 factory unit development. The property has easy access to Roe Highway thus Tonkin Highway or Kwinana Freeway.

For Further Details or An Inspection Please Call:

Commercial Industrial Property Group (CIPG) Chad Parham 041 219 6600

Industrial FOR LEASE

205sqm