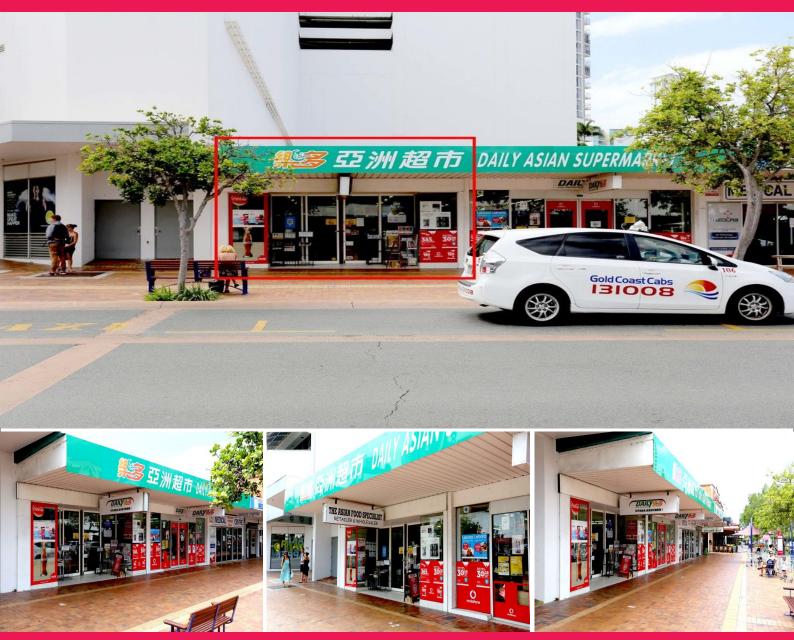

## 254m2\* Retail Shop - Southport Mall

- \* Suburb location adjacent to TAFE with great frontage
- \* Southport CBD meters to bus, light rail and taxi rank at front door
- \* With Monthly tenant in place this could suit owner occupier or investor
- \* 1 of only 3 shops on a substantial 1,247sqm\* land holding in Precinct 1 Southport Priority Development Area
- \* Be very quick for this one!
- \* Entry level price into Southport Mall ONLY \$1,395,000 (GST exclusive with tenant remaining)

Retail

FOR SALE

254sqm