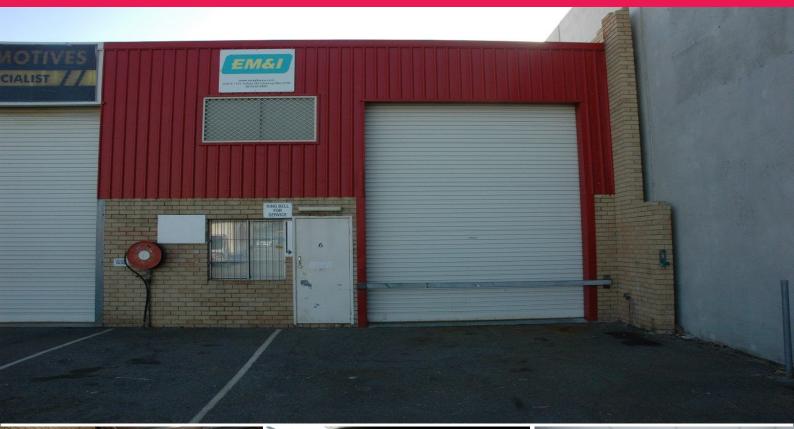

## 6/121 Vulcan Road, Canning Vale WA 6155

## Affordable Office/Warehouse

Ray White Commercial (WA) is pleased to present this office/warehouse located in the heart of Canning Vale Industrial area for Lease. • 118sqm\* office/warehouse • High truss height

• 2 level office, 15sqm\* on each level

• 16sqm\* mezzanine for storage

• 3 phase power

• Excellent container access

• Entry via Vulcan Road and Hurley Street

For further enquiries please contact Josh Sumner M: 0488 221 331 E: josh.sumner@raywhite Industrial FOR LEASE