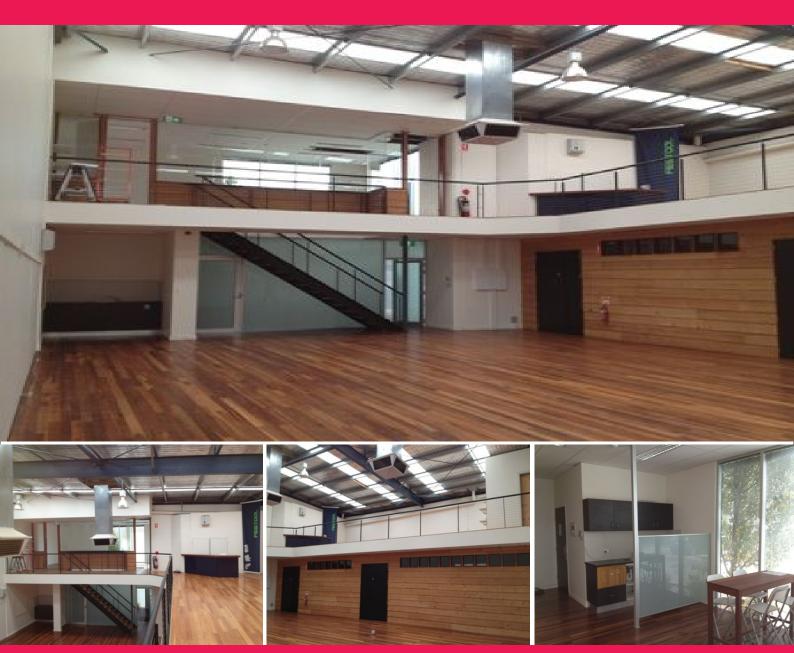

## **IMPRESSIVE DESIGN & STYLE!**

This studio/showroom will impress, only 15 minutes from the city and 4 minutes from the princess Highway located in Williamstown Industrial precinct! Suitable for a Gym, PT Studio, Dance studio or open plan work places!

- <LI> On site parking.
- <LI> Three phase power.
- <LI> Roller door access.
- <LI> Cat 4 Data Cable.
- <LI> Polished Floor boards.
- <LI> Staff Amenities.
- <LI> Reception area.
- <LI> Heating & Cooling.
- AVAILABLE NOW!!