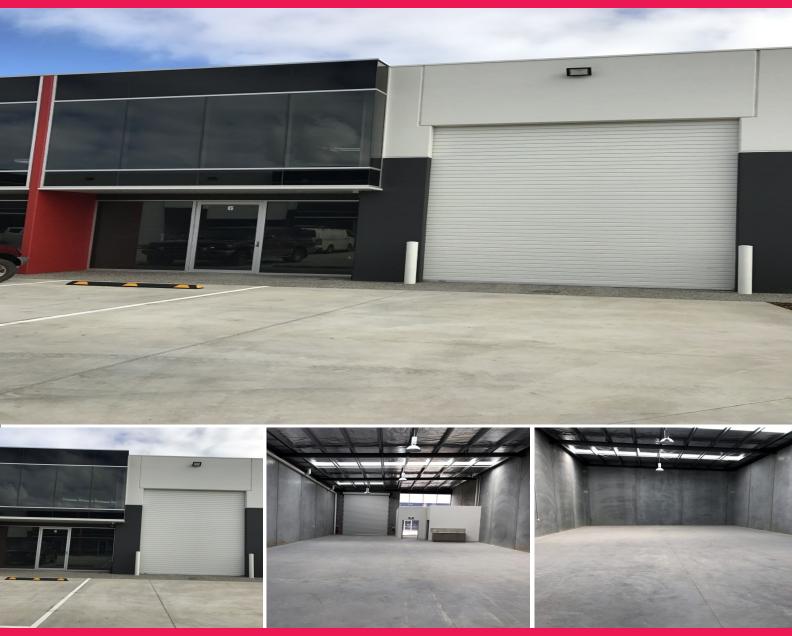

## 3/5 Leader Street, Truganina VIC 3029

## **BRAND NEW WAREHOUSE!**

Situated in Link 360 and Truganina Industrial precinct on the corner of Dohertys and Palmers Road, this brand new development has great access to both the Western Freeway and West Gate Freeway.

- <LI> Boutique development.
- <LI> Stylish and Unique.
- <LI> Pre-cast concrete panel.
- <LI> Office/Reception area.
- <LI> Staff amenities.
- <LI< Clear span warehouse.
- <LI> Container high roller door access (5m x 3.6m)
- <LI> Landscaped complex.
- <LI> On-Site parking.
- **AVAILABLE NOW!**

Industrial

FOR LEASE

240sqm