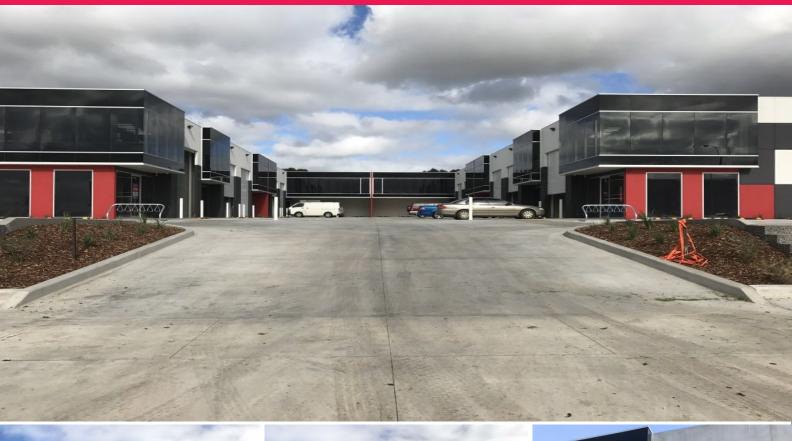

## 6/3 Leader Street, Truganina VIC 3029

## **MODERN COMPLEX!**

Situated in Link 360 and Truganina Industrial precinct on the corner of Dohertys and Palmers Road, this brand new development has great access to both the Western Freeway and West Gate Freeway.

- <LI> Boutique development.
- <LI> Stylish and Unique.
- <LI> Pre-cast concrete panel.
- <LI> Office/Reception area.
- <LI> Staff amenities.
- <LI< Clear span warehouse.
- <LI> Container high roller door access (5m x 3.6m)
- <LI> Landscaped complex.