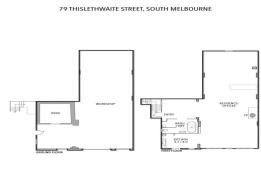

## Ray White









79 Thistlethwaite Street, South Melbourne VIC 3205

## Rustic Mixed Use Investment + Development Upside

Ray White Commercial proudly present this prime Warehouse/Residence located in the heart of South Melbourne on the door step of the Melbourne CBD. This location provides direct access to CityLink, Westgate Freeway and the Melbourne CBD. Public transport is within a short walk with the South Melbourne market and Clarendon retail precinct in close proximity.

The property is currently leased to long standing renowned Blacksmith who occupies the whole property. Located within a Capital City Zone will allow an astute investor the opportunity to unlock this properties future development prospects.

Property features include:

Retail

FOR SALE

280sqm

## Ray White.

## **Brett Diston**

04