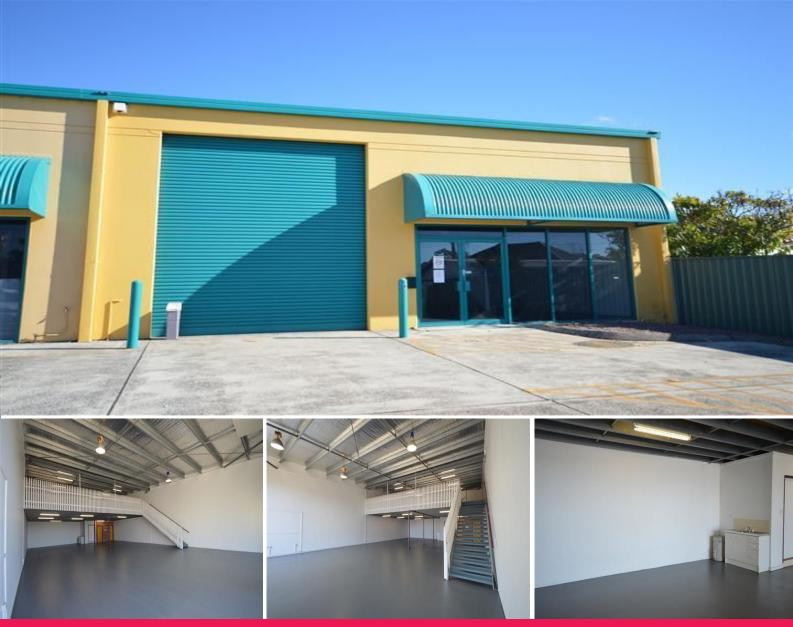

## Warehouse

Immaculately presented warehouse situated across from Bunnings Belmont. Offers high exposure to passing trade & is located in a neat and tidy complex:

Key features include:

- \* High clearance
- \* Modern amenities
- \* Concrete construction
- \* Car parking.

Warehouse is suited to people looking for that right combination of exposure and presentation.

Industrial FOR LEASE

220sqm

Raine&Horne. Commercial

**Steve Cox** 

0425 302 773 stevecox@rhplus.com.au **Steve Dick** 