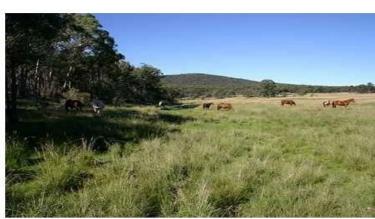

The property consists of 560 acres of undulating grass lands and light to heavy forested country. It is extremely well watered by the permanently flowing Reddestone Creek, the Beardy Waters River and the Furracabad Creek. There are five dams on the property with three dams that can be fill