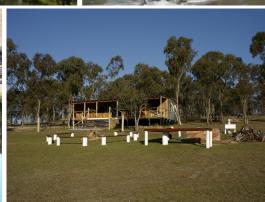

## ACCOMMODATION ?HORSTEL'. ULTIMATE LIFESTYLE BUSINESS WITH SPECTACULAR PROPERTY

Phone enquiries - please quote property ID 17858

?Three Waters' is located 15 kms northwest of Glen Innes, a major New England town which is the Celtic Capital of Australia. Set high on the New England ranges and on the flanks of Bullock Mountain at 1,172 metres where ?you feel you can touch the stars at night' and enjoys an air conditioned summer.

The property consists of 560 acres of undulating grass lands and light to heavy forested country. It is extremely well watered by the permanently flowing Reddestone Creek, the Beardy Waters River and the Furracabad Creek. There are five dams on the property with three dams that can be fill