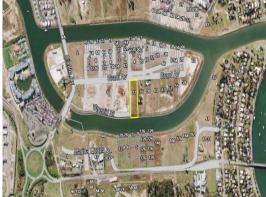

### **Approved Staged Waterfront Development - 120 Units**

Land area 8,254m2 \*
Staged waterfront development \*
Buildings 1,2 & 3: Total 40 units each and 78 beds each 140 car parks & 12 visitor car parks \*
Marina Berths & Boardwalk