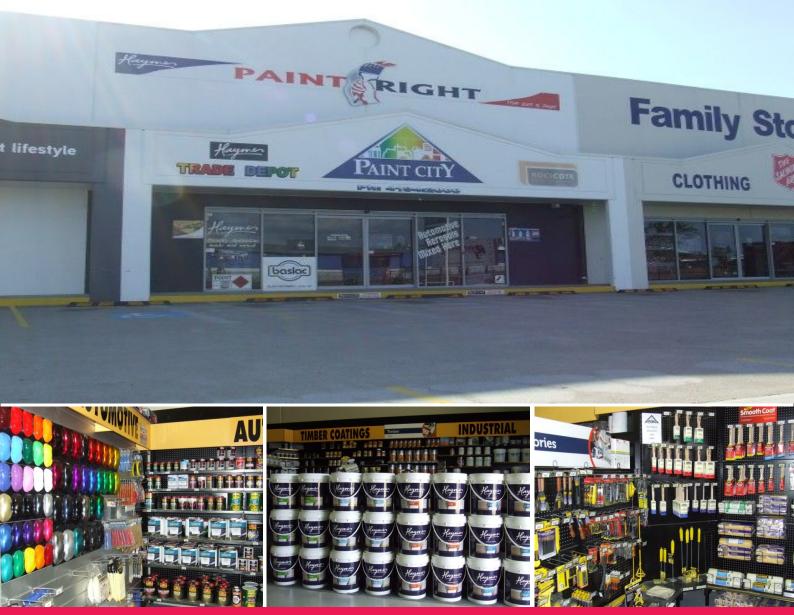

## **Painting a Better Future!**

- Turnover approx. \$1.2m p.a
- Easy customer access to a large 400m2 (approx) retail floor space
- Professional finishings on signage, artwork and retail fittings
- Road-front retail positioning and signage
- Retail car park for customers
- 5 motivated and enthusiastic employees
- Family owned & operated for 9 years at current location
- Includes 3 business vehicles (Van, Single Cab Ute, Dual Cab Ute)
- Wide street format gives access to additional on-street parking also
- Adjacent to other successful businesses
- Well-established clientele and business relationships

Establishing and grafti

Retail FOR SALE \$600,000+Stock

Sharlene Muir 0418 453 290 sharlene.muir@herveybay.rh.com.au