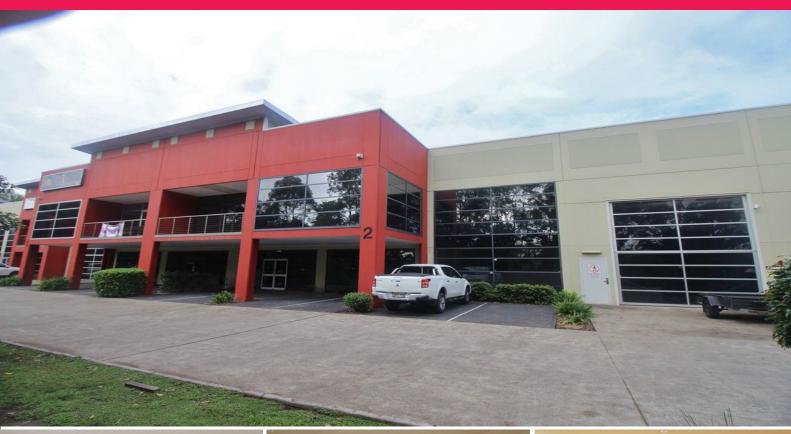

# 2/1 Reliance Drive, Tuggerah NSW 2259

## **Outstanding Commercial / Industrial Opportunity. For Sale or Lease**

Priced to attract an excellent tenant or the savvy Owner Occupier, this quality offering is ready for your business to move in and gain the advantage of an extensive fit out. If you are looking for that perfect mix of commercial offices combined with warehouse then Unit 2 / 1 Reliance Drive is well worth your time for an inspection.

Complete with extensive foyer entry, ground floor offices, 1st floor offices, kitchen, boardroom and an excellent high clearance warehouse this may be just the property you have been looking for.

**Existing Configuration** 

Ground Floor Area - 560m2 (approx) 1st Floor Area - 229m2 (approx)

Located in the Tuggerah Business Park, directly across from the Tuggerah Super Centre this address is in the midd

Offices

FOR SALE

684sqm