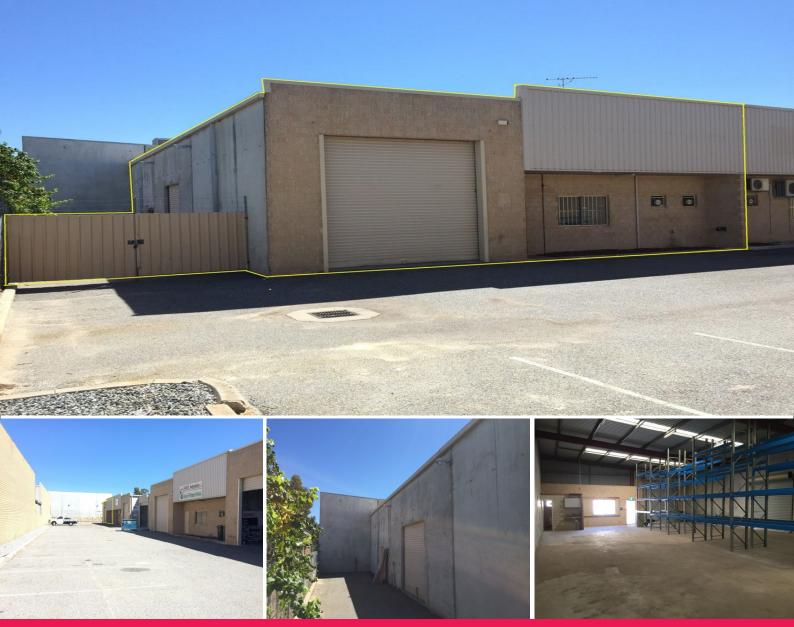

### Well-presented warehouse for Lease or Sale

Ray White Commercial (WA) is pleased to exclusively present 4/11 Oxleigh Dive, Malaga for Lease and/or Sale.

This rear 293sqm\* warehouse presents an amazing opportunity for both buyers and tenants looking for a well-presented premises providing both functionality and a competitive price.

Property particulars;

- 293sqm\* warehouse
- 95sqm\* gated side yard
- Brick and iron construction
- Dual access through front and side roller doors
- 3 phase power
- Male and female toile

Industrial FOR LEASE