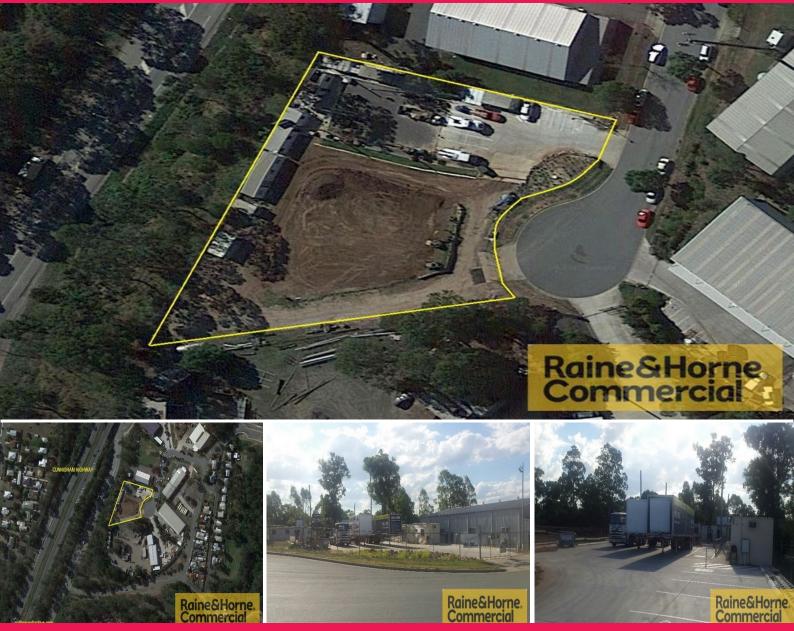

## Raine&Horne. Commercial

21-25 Monigold Place, Dinmore QLD 4303

## **Contractors Yard Minutes To the Ipswich Motorway**

This property is situated in a flood free area within seconds to the Cunnigham Hwy and minutes to the Ipswich Motorway.

Key features:

- \* Fenced gated secure yard of over 4000 sqm
- \* Approx. 1/3 concrete remaining compacted road base .
- \* All services to the property

## Additional Features

- \* Toilet block
- \* Lunch room
- \* Separate office space
- \* Training rooms

This property is a rare offe

Land FOR LEASE

Raine&Horne. Commercial