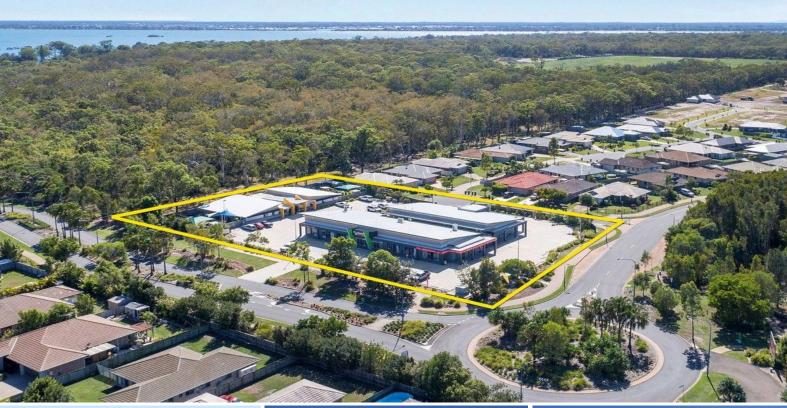

## **Child Care And Retail Professional Centre**

- \* Large 6,515m2\* site with 2 separate buildings comprising: 1,128m2\* retail centre with current configuration of 13 tenancies and a 75 place 507m2\* Childcare Centre
- \* The Childcare Centre is on a 10year lease plus options to 2043
- \* 4 of the 13 tenancies are leased with huge upside potential to lease remaining tenancies and retain the property or Strata Title and sell off
- \* Constructed in 2012, the building is modern and very well designed
- \* Massive on site car park
- \* Located in thriving "Sandstone Lakes" Estate of approx 455 home sites and 1,500 residents
- \* Located 45 minutes north of Brisbane and only minutes to Bribie Island beaches