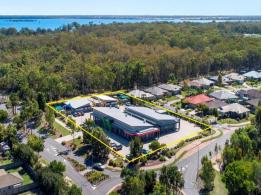

## **Child Care And Retail Professional Centre**

- \* Large 6,515m2\* site with 2 separate buildings comprising: 1,128m2\* retail centre with current configuration of 13 tenancies and a 75 place 507m2\* Childcare Centre
- \* The Childcare Centre is on a 10year lease plus options to 2043
- \* 4 of the 13 tenancies are leased with huge upside potential to lease remaining tenancies and retain the property or Strata Title and sell off
- \* Constructed in 2012, the building is modern and very well designed
- \* Massive on site car park
- \* Located in thriving "Sandstone Lakes" Estate of approx 455 home sites and 1,500 residents
- \* Located 45 minutes north of Brisbane and only minutes to Bribie Island beaches