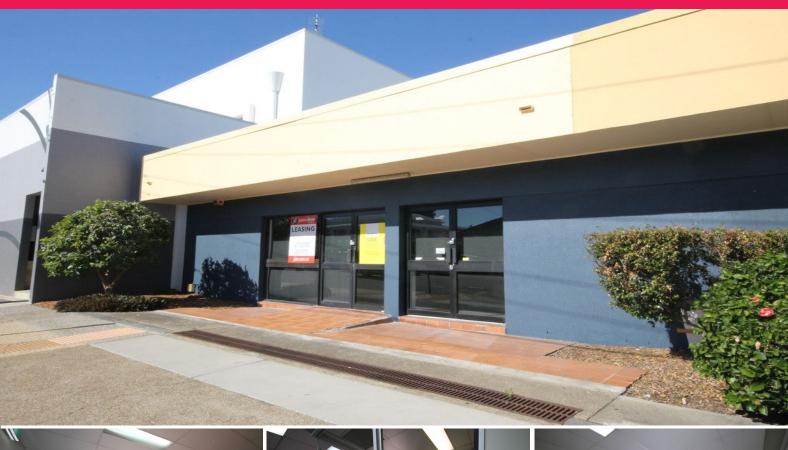

1&2/143 Tingal Road, Wynnum QLD 4178

## Owner Wants It Leased; High Quality Disability Compliant Office Space

This high quality 208sqm\* disability compliant ground floor office space is located on the corner of Tingal Rd and Charlotte St in Central Wynnum. Close to transport and major supermarkets, this location has great exposure and and signage options. The tenancy comes fully furnished ready for your business to start trading (furniture can be removed upon request).

Offices FOR LEASE

208sqm