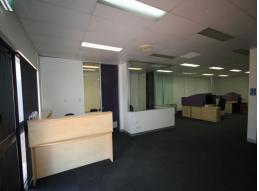

## Owner Wants It Leased; High Quality Disability Compliant Office Space

This high quality 208sqm\* disability compliant ground floor office space is located on the corner of Tingal Rd and Charlotte St in Central Wynnum. Close to transport and major supermarkets, this location has great exposure and and signage options. The tenancy comes fully furnished ready for your business to start trading (furniture can be removed upon request).

The owner wants it leased so call Nathan Moore or Benn Woods today.

- 208sqm\* of disability compliant ground floor office space
- Tenancy presents fully furnished
- Disabled access and amenities
- Prominent exposure an