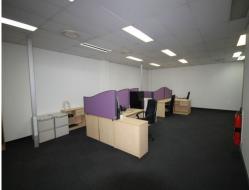

## Owner Wants It Leased; High Quality Disability Compliant Office Space

This high quality 208sqm\* disability compliant ground floor office space is located on the corner of Tingal Rd and Charlotte St in Central Wynnum. Close to transport and major supermarkets, this location has great exposure and and signage options. The tenancy comes fully furnished ready for your business to start trading (furniture can be removed upon request).

The owner wants it leased so call Nathan Moore or Benn Woods today.

- 208sqm\* of disability compliant ground floor office space
- Tenancy presents fully furnished
- Disabled access and amenities
- Prominent exposure an