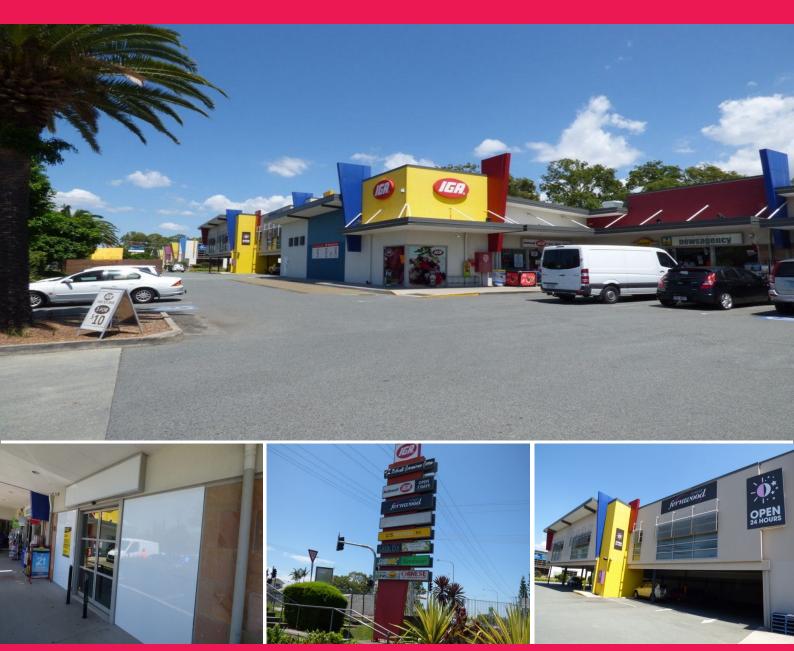

## 455 Anzac Avenue, Rothwell QLD 4022

## **Retail Shop For Lease**

The Rothwell IGA Centre is located adjacent to the 15,000m? Bunnings Hardware store and a 7,300m? showrooms complex which is anchored by Harvey Norman and exposure to traffic of over 50,000 cars a day. The Centre provides convenience, ample customer parking and access both to inbound and outward bound traffic.