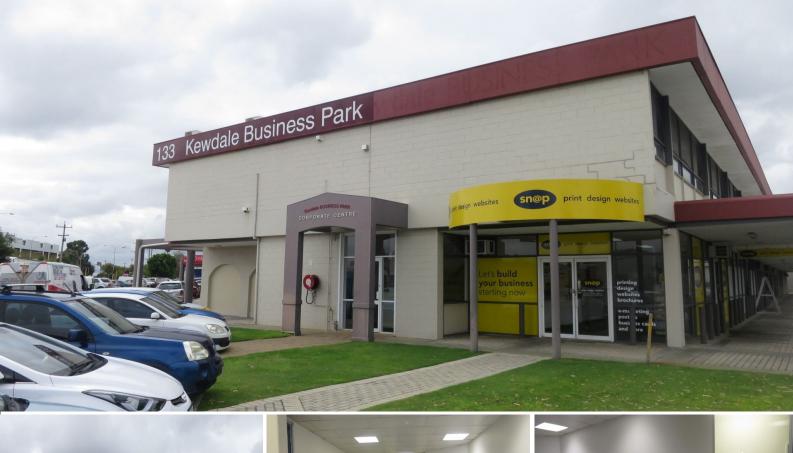

## 27 / 133 Kewdale Road, Kewdale WA 6105

## **CENTRAL BUSINESS LOCATION**

Suite 27 of the Kewdale Business Park is the ideal commercial location for your business.

This 88sqm, secure, first floor office suite can be leased vacant or furnished with near new quality office furniture, including desks, chairs, reception desk and a 10 seat boardroom table and chairs.

Kewdale Business Park, is a popular commercial business centre, providing a high profile location on Kewdale Road and within close proximity to the Perth International Airport and excellent access to the Perth CBD.