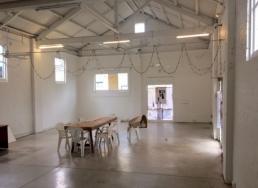

- Approximately 230sqm
- Warehouse and mezzanine office, including 2 modern kitchenettes + amenities
- Light and bright commercial space
- Exposed timber beams
- Perfect for creative and professional businesses
- High profile position