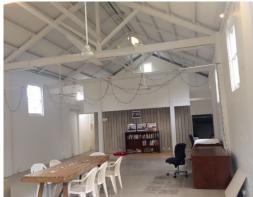

- Approximately 230sqm
- Warehouse and mezzanine office, including 2 modern kitchenettes + amenities
- Light and bright commercial space
- Exposed timber beams
- Perfect for creative and professional businesses
- High profile position