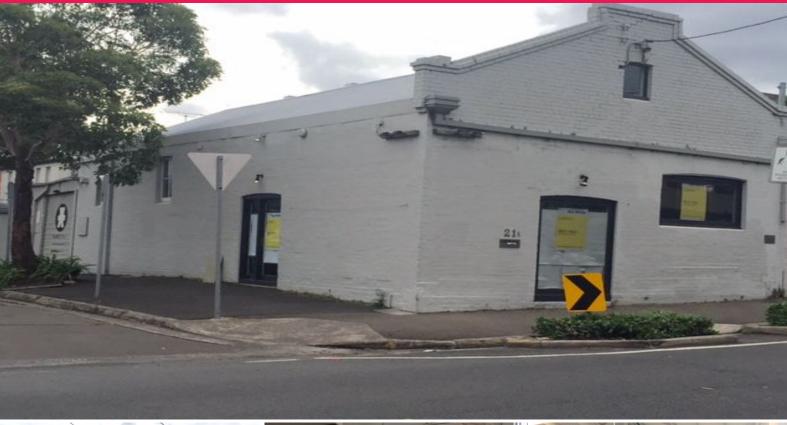

### 21 Mullens Street, Balmain NSW 2041

## Rare Freestanding Office/Warehouse

Exciting opportunity to lease this freestanding office/warehouse prominently situated on the corner of Mullens Street, and Roseberry Street, Balmain.

Features include:

- Approximately 230sqm
- Warehouse and mezzanine office, including 2 modern kitchenettes + amenities
- Light and bright commercial space
- Exposed timber beams
- Perfect for creative and professional businesses
- High profile position