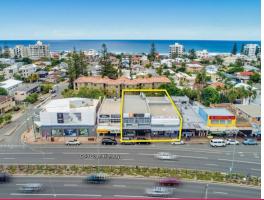

#### **Two Freehold Investments at Nobby Beach**

• Two highly exposed freehold premises in the thriving beachside

retail precinct, to be sold in one line

• Strong holding income with value add income potential • Combined total areas 873m?\* land area; 1,014m?\* NLA

• Boasts rear access and on site tenant parking

• Beachside position with massive Gold Coast Highway exposure

• All quality tenants with history of nil arrears

Retail

FOR SALE

1014sqm