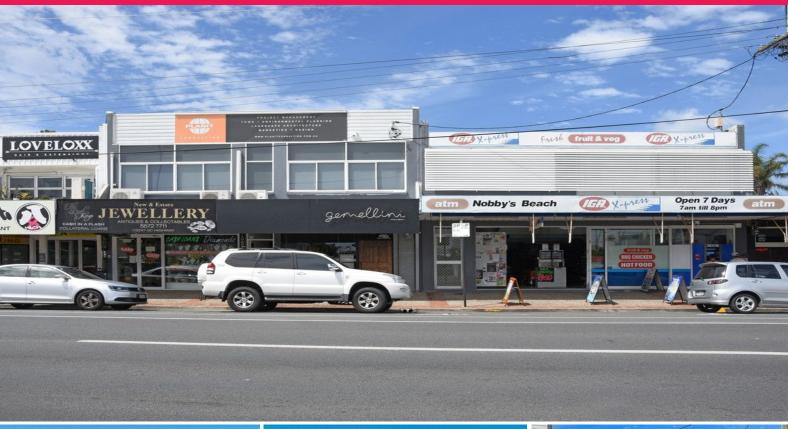

#### **Two Freehold Investments at Nobby Beach**

• Two highly exposed freehold premises in the thriving beachside

retail precinct, to be sold in one line

• Strong holding income with value add income potential • Combined total areas 873m?\* land area; 1,014m?\* NLA

• Three established ground floor tenancies include IGA Supermarket,

jeweller and popular restaurant Gemellini

• Upstairs consists an office leased to the national tenant Planit

Consulting plus a two bed and three bed unit

• Boasts rear access and on site tenant parking

• Beachside position with massive Gold Coast Highway exposure

• All quality tenants with history of nil arrears

Retail

FOR SALE

1014sqm