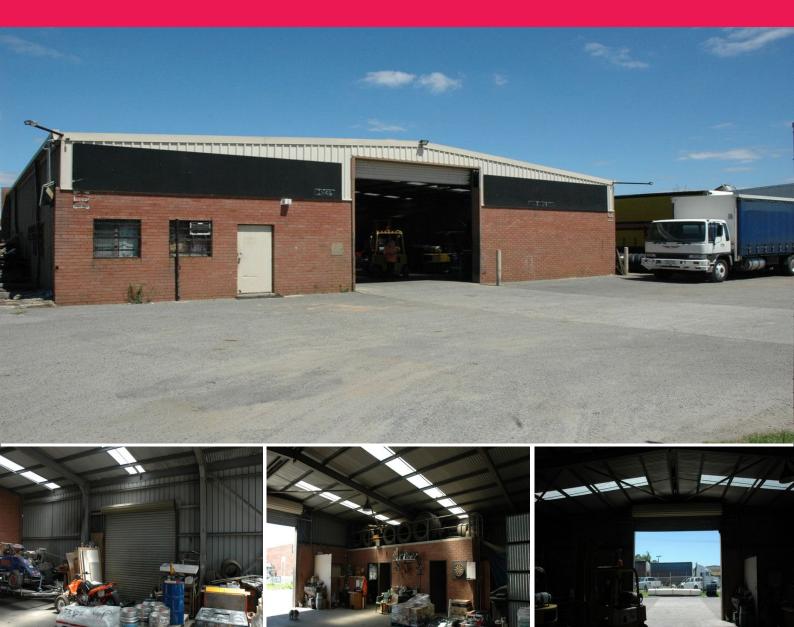

## Affordable factory warehouse for sale

Josh Sumner of Ray White Commercial (WA) is pleased to present 9D Church Road, Maddington for sale.

This well located warehouse situated in the industrial hub of Maddington boasts 360sqm of warehouse/office with amenities, 150sqm of secure yard with dual access to yard and ample parking. Would suit owner occupier or investor as current tenant is willing to sign a 5 year lease bringing good yield.

Excellent location with easy access to Tonkin & Albany Highway. Well presented property with great street appeal in Maddington.

Josh Sumner E:josh.sumner@raywhite. Industrial FOR SALE

360sqm