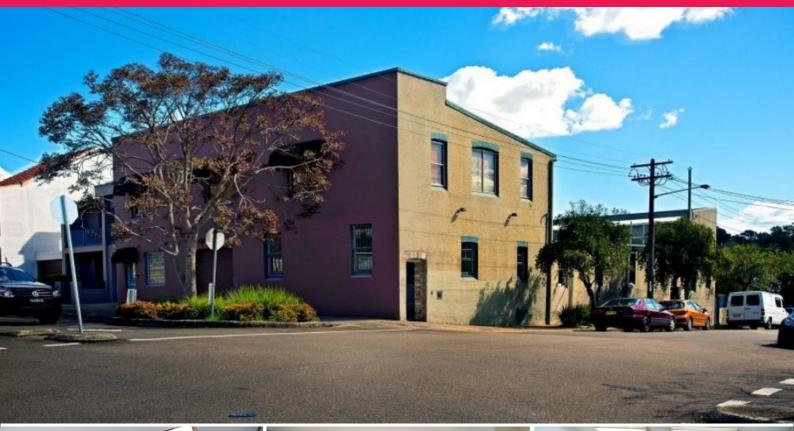

## 6b Reserve Street, Annandale NSW 2038

## **Renovated Creative Office**

Located in a quite part of Annandale but still within walking distance to all shops/cafes. With substantial renovations now completed it is ready to move in.

- \* Impressive stand-out corner location
- \* Modern entry with fresh clean industrial internal look
- \* Total floor area 125m2 over 2 levels
- \* Two bathrooms, one fitted with a modern shower
- \* Ample ?on street? parking
- \* Quiet up-market area
- \* New air conditioners
- \* Recently re-fitted internals