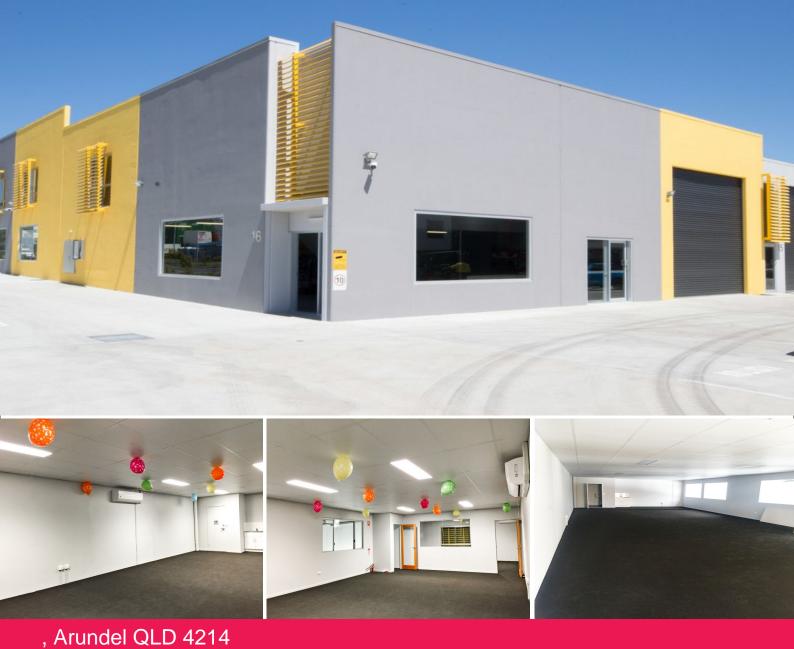

## Fantastic Frontage and Exposure

- \* 400m2\* including 111m2\* of mezzanine office space
- \* Front Position With Fantastic Exposure
- \* Plenty of onsite carparking
- \* Key Position
- \* Video security systems, recording 24 hours a day
- \* Semi-trailer access and parking

\* Close proximity to all facilities including Harbour Town Shopiing Centre, New Bunnings Store, Gold Coast University Hospital and Griffith University, Gold Coast Broadwater and Southport CBD

- \* Easy access to the Pacific Motorway
- \* Call today to arrange an inspection