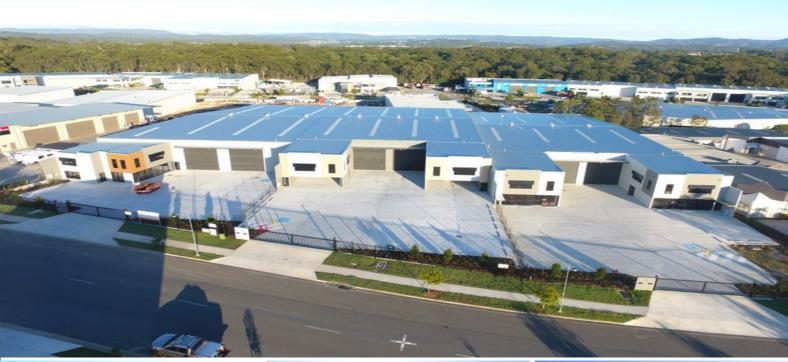

11 Technology Drive, Arundel QLD 4214

## ARUNDEL - WAREHOUSE WITH OFFICES + WORKSHOP OPPORTUNITIES

Technology Drive - Heart of the New Arundel Industrial Area.

- Brand New Superb High Clearance State of the Art Buildings
- Great Exposure plus Ample Parking, Turning
- Variety of sizes available FOR LONG TERM LEASE at Only \$135/m2 Net:

13A - Lot 31 1599 sqm - \$17,988 per month x 12 = \$215,856 per year 11 - Lot 33 1893 sqm - \$21,296 per month x 12 = \$255,552 per year

- NB Each Unit can be D

Industrial
FOR LEASE
\$135/sqm Net Plus GST if applicable
7611sqm