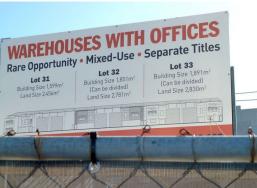

13A - Lot 31 1599 sqm - \$17,988 per month x 12 = \$215,856 per year 11 - Lot 33 1893 sqm - \$21,296 per month x 12 = \$255,552 per year

- NB Each Unit can be D

Industrial
FOR LEASE
\$135/sqm Net Plus GST if applicable
7611sqm