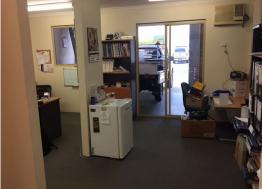

## STREET EXPOSURE

1/23 McDonald Crescent Bassendean is a modern, tilt concrete office and warehouse unit, with massive signage opportunities facing busy Collier Road.

Comprising a high truss warehouse of approximately 195sqm with an additional internal office of approximately 50sqm, this unit is both practical and affordable.