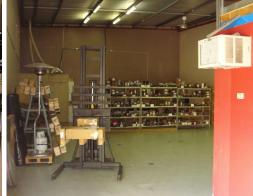

## STREET EXPOSURE

1/23 McDonald Crescent Bassendean is a modern, tilt concrete office and warehouse unit, with massive signage opportunities facing busy Collier Road.

Comprising a high truss warehouse of approximately 195sqm with an additional internal office of approximately 50sqm, this unit is both practical and affordable.