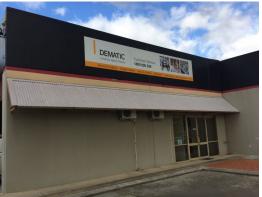

## STREET EXPOSURE

1/23 McDonald Crescent Bassendean is a modern, tilt concrete office and warehouse unit, with massive signage opportunities facing busy Collier Road.

Comprising a high truss warehouse of approximately 195sqm with an additional internal office of approximately 50sqm, this unit is both practical and affordable.

Additional features include lots of on-site parking, secure complex along with a small external storage yard.

Asking Rent \$32,000 per annum plus outgoings and GST.

For further information

Industrial FOR LEASE