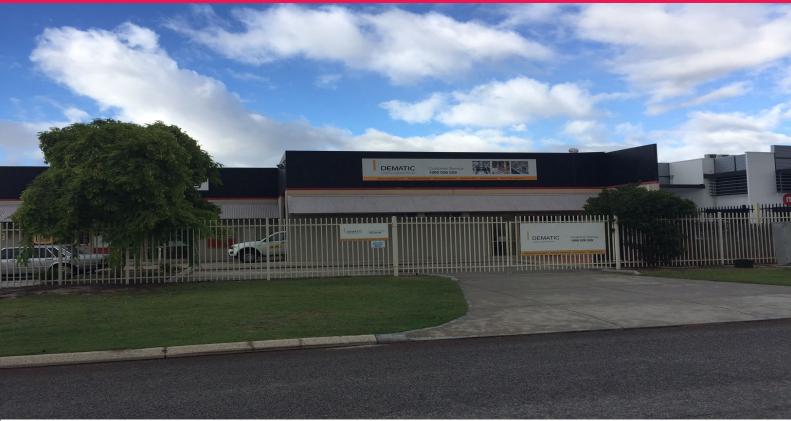

## Raine&Horne. Commercial

1 / 23 Mcdonald Crescent, Bassendean WA 6054

## STREET EXPOSURE

1/23 McDonald Crescent Bassendean is a modern, tilt concrete office and warehouse unit, with massive signage opportunities facing busy Collier Road.

Comprising a high truss warehouse of approximately 195sqm with an additional internal office of approximately 50sqm, this unit is both practical and affordable.

Additional features include lots of on-site parking, secure complex along with a small external storage yard.

Asking Rent \$32,000 per annum plus outgoings and GST.

For further information

Industrial FOR LEASE