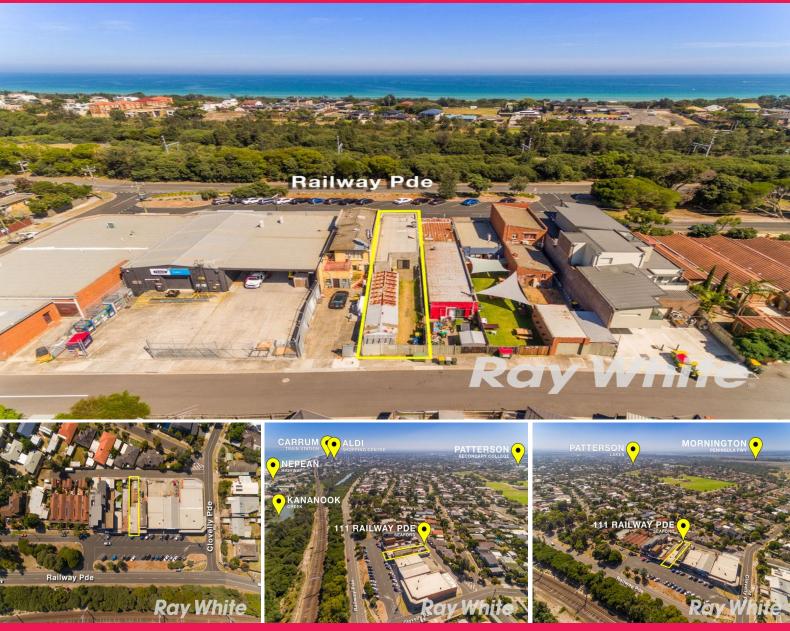

## Ray White.

111 Railway Parade, Seaford VIC 3198

## FREE-HOLD INVESTMENT WITH APPROVED PLANS AND PERMITS FOR THE FUTURE

Ray White Commercial Victoria is delighted to present to one lucky purchaser this fantastic retail investment opportunity with a long term business with the add value opportunity of approved plans and permit for four apartments and one retail premises. Located in the South-eastern growth corridor and situated 500m\* from the beach, 1.9km\* to Carrum train Station and 1.5km\* to Seaford Train Station.

Retail

FOR SALE

110sqm

Key Features:

- Total building area

Ray White.

Ryan Amler

0401971622