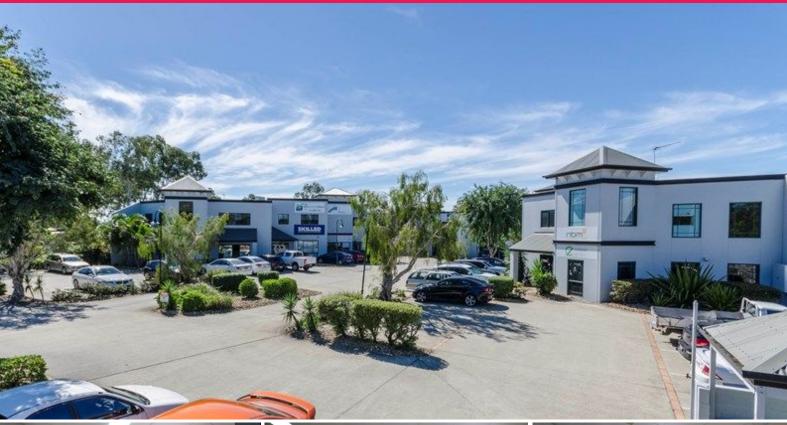

## Ray White.

3/64 Siganto Drive, Helensvale QLD 4212

## **Available Immediately! First Floor Office**

- \* 105m2 office space
- \* Fit out can remain
- \* Reception area, open plan and 3 separate offices
- \* Power, data, and air conditioning throughout
- \* Male & female amenities and kitchenette
- \* Allocated car park and ample staff and visitor parking
- \* Direct access to the M1 Motorway
- \* Make an offer! Do not miss out