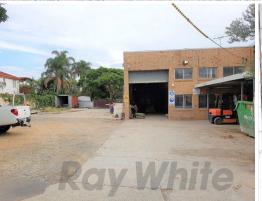

## For Lease: 400sqm\* OFFICE/ WAREHOUSE - ABSOLUTE GEM!

- 400sqm\* office/ warehouse in highly sought after Woolloongabba
- 100sqm\* mezzanine office with ducted a/c
- 300sqm\* warehouse
- Amenities include toilets, kitchenette and a shower
- 3 phase power supply
- Container height\* roller door
- New roof and a/c system
- Located just 2.5km  $\!\!\!^\star$  from Brisbane's CBD and walking distance to the train station

Lease Price: \$48,000p.a. + Outgoings + GST

(\*approx.)

For further information

Industrial

FOR LEASE

400sqm