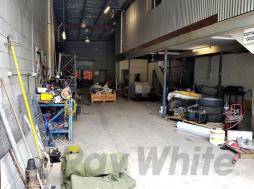

## For Lease: 400sqm\* OFFICE/ WAREHOUSE - ABSOLUTE GEM!

- 400sqm\* office/ warehouse in highly sought after Woolloongabba
- 100sqm\* mezzanine office with ducted a/c
- 300sqm\* warehouse
- Amenities include toilets, kitchenette and a shower
- 3 phase power supply
- Container height\* roller door
- New roof and a/c system
- Located just 2.5km  $\!\!\!^\star$  from Brisbane's CBD and walking distance to the train station