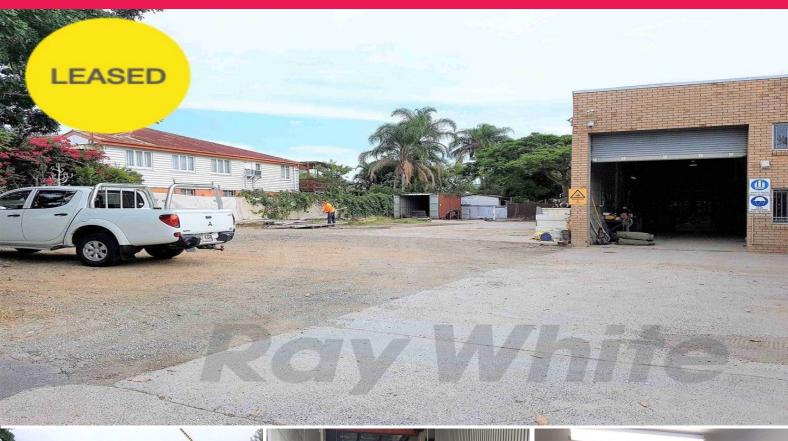

## For Lease: 400sqm\* OFFICE/ WAREHOUSE - ABSOLUTE GEM!

- 400sqm\* office/ warehouse in highly sought after Woolloongabba
- 100sqm\* mezzanine office with ducted a/c
- 300sqm\* warehouse
- Amenities include toilets, kitchenette and a shower
- 3 phase power supply
- Container height\* roller door
- New roof and a/c system
- Located just 2.5km  $\!\!\!^\star$  from Brisbane's CBD and walking distance to the train station

Lease Price: \$48,000p.a. + Outgoings + GST

(\*approx.)

For further information

Industrial

FOR LEASE

400sqm