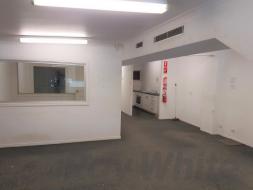

## For Lease: 400sqm\* OFFICE/ WAREHOUSE - ABSOLUTE GEM!

- 400sqm\* office/ warehouse in highly sought after Woolloongabba
- 100sqm\* mezzanine office with ducted a/c
- 300sqm\* warehouse
- Amenities include toilets, kitchenette and a shower
- 3 phase power supply
- Container height\* roller door
- New roof and a/c system
- Located just 2.5km  $\!\!\!^\star$  from Brisbane's CBD and walking distance to the train station