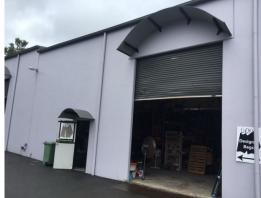

## Rare Currumbin Warehouse - Price Drastically Reduced

This 189m? warehouse is centrally located in the tightly held Currumbin industrial area. The property will be sold with vacant possession and will suit numerous businesses.

- 189sqm clear span warehouse
- Modern tilt panel construction
- Extra high roofline
- 3 phase power
- 4 allocated car spaces
- Central location with easy access to the M1 motorway
- To be sold vacant