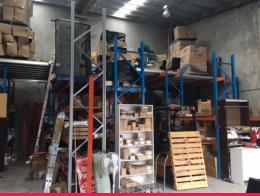

## Rare Currumbin Warehouse - Price Drastically Reduced

This 189m? warehouse is centrally located in the tightly held Currumbin industrial area. The property will be sold with vacant possession and will suit numerous businesses.

- 189sqm clear span warehouse
- Modern tilt panel construction
- Extra high roofline
- 3 phase power
- 4 allocated car spaces
- Central location with easy access to the M1 motorway
- To be sold vacant