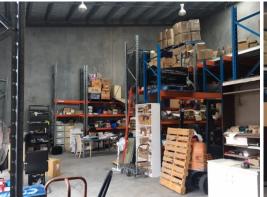

## Rare Currumbin Warehouse - Price Drastically Reduced

This 189m? warehouse is centrally located in the tightly held Currumbin industrial area. The property will be sold with vacant possession and will suit numerous businesses.

- 189sqm clear span warehouse
- Modern tilt panel construction
- Extra high roofline
- 3 phase power
- 4 allocated car spaces
- Central location with easy access to the M1 motorway
- To be sold vacant