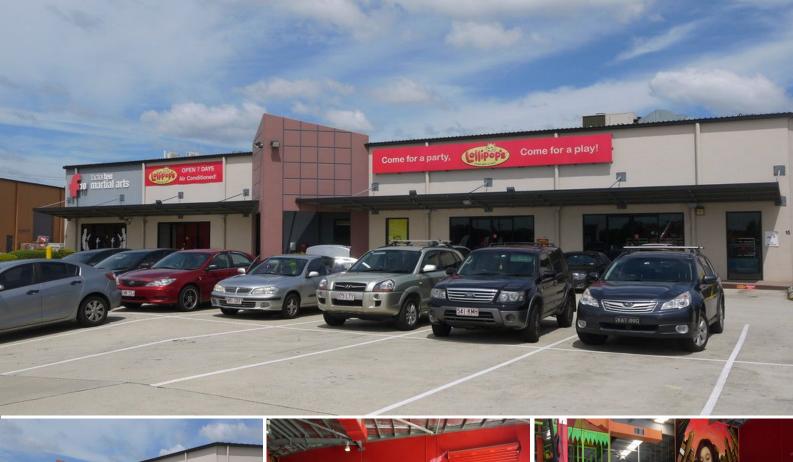

## **Investment Property - Lollipops Play Centre**

• Located In Prominent Position With Easy Access
• Current Rental \$90,545.00 PA Plus GST, Plus Outgoings
• Ten Year Lease Commenced 1/9/2012
• Two Five Year Options Are Included
• Lollipops Is A Popular Children Play Centre
• 7.25% Net Return ? Interstate Owner With Genuine Reasons For Sale.
• Positioned In Diverse Strata Titled Complex Which Includes, Offices, Retail Outlets, Sports And Gymnasium Centres
• All Reasonable Offers Submitted
• All Reasonable Offers Submitted
• Play-Centre Opens Seven Days A Week
• Excellent Long-Term Investment

Retail FOR SALE

774sqm