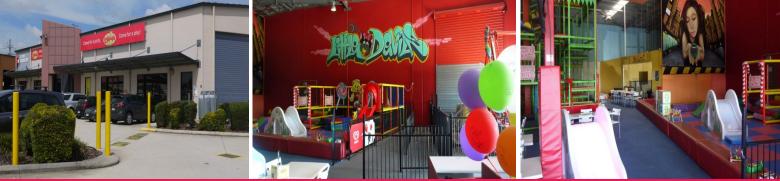

## **Investment Property - Lollipops Play Centre**

• Located In Prominent Position With Easy Access
• Current Rental \$90,545.00 PA Plus GST, Plus Outgoings
• Ten Year Lease Commenced 1/9/2012
• Two Five Year Options Are Included
• Lollipops Is A Popular Children Play Centre
• 7.25% Net Return ? Interstate Owner With Genuine Reasons For Sale.
• Positioned In Diverse Strata Titled Complex Which Includes, Offices, Retail Outlets, Sports And Gymnasium Centres
• All Reasonable Offers Submitted
• All Reasonable Offers Submitted
• Play-Centre Opens Seven Days A Week
• Excellent Long-Term Investment

Retail FOR SALE

774sqm