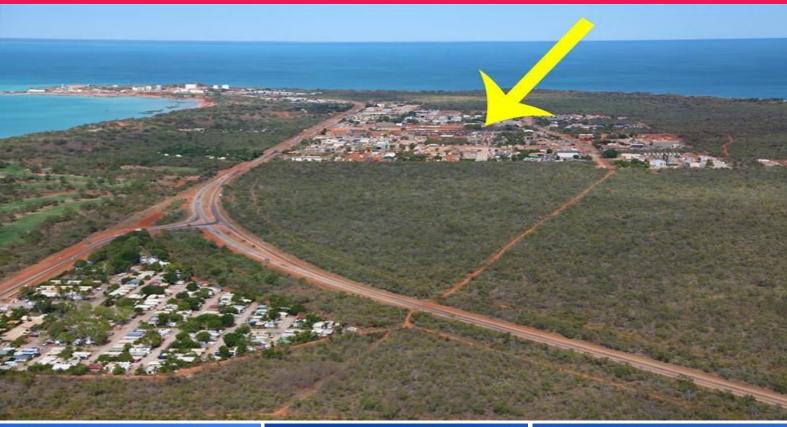

## 17/31 Mcdaniel Road, Minyirr WA 6725

## Solid Investment or Great Warehouse/Transport Yard

A property of this calibre comes on the market once in a lifetime, now is the time to jump in and grab it with both hands. There is a 428 square metre shed or warehouse and stacks of room for loading and unloading all sizes of trucks, trailers and combinations. The property is located in the centre of the industrial area and so close to the Port of Broome.