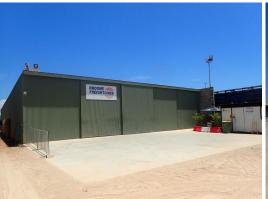

## Solid Investment or Great Warehouse/Transport Yard

A property of this calibre comes on the market once in a lifetime, now is the time to jump in and grab it with both hands. There is a 428 square metre shed or warehouse and stacks of room for loading and unloading all sizes of trucks, trailers and combinations. The property is located in the centre of the industrial area and so close to the Port of Broome.

The property is a part of a strata complex which provides ample common area for access to your shed and turning capabilities.

- -Shed/warehouse and transport yard in great strata complex
- -Shire Rates \$4,547.82 pa Water Rates \$265.42 pa
- -Strata Levies \$1,400 per quarter
- -Year built 2011 approx