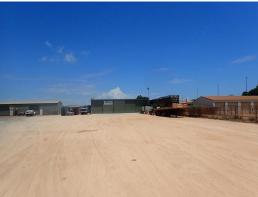

## Solid Investment or Great Warehouse/Transport Yard

A property of this calibre comes on the market once in a lifetime, now is the time to jump in and grab it with both hands. There is a 428 square metre shed or warehouse and stacks of room for loading and unloading all sizes of trucks, trailers and combinations. The property is located in the centre of the industrial area and so close to the Port of Broome.

The property is a part of a strata complex which provides ample common area for access to your shed and turning capabilities.

- -Shed/warehouse and transport yard in great strata complex
- -Shire Rates \$4,547.82 pa Water Rates \$265.42 pa
- -Strata Levies \$1,400 per quarter
- -Year built 2011 approx