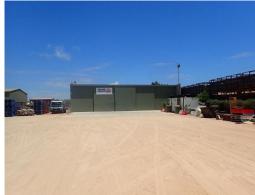

## Solid Investment or Great Warehouse/Transport Yard

A property of this calibre comes on the market once in a lifetime, now is the time to jump in and grab it with both hands. There is a 428 square metre shed or warehouse and stacks of room for loading and unloading all sizes of trucks, trailers and combinations. The property is located in the centre of the industrial area and so close to the Port of Broome.

The property is a part of a strata complex which provides ample common area for access to your shed and turning capabilities.

- -Shed/warehouse and transport yard in great strata complex
- -Shire Rates \$4,547.82 pa Water Rates \$265.42 pa
- -Strata Levies \$1,400 per quarter
- -Year built 2011 approx