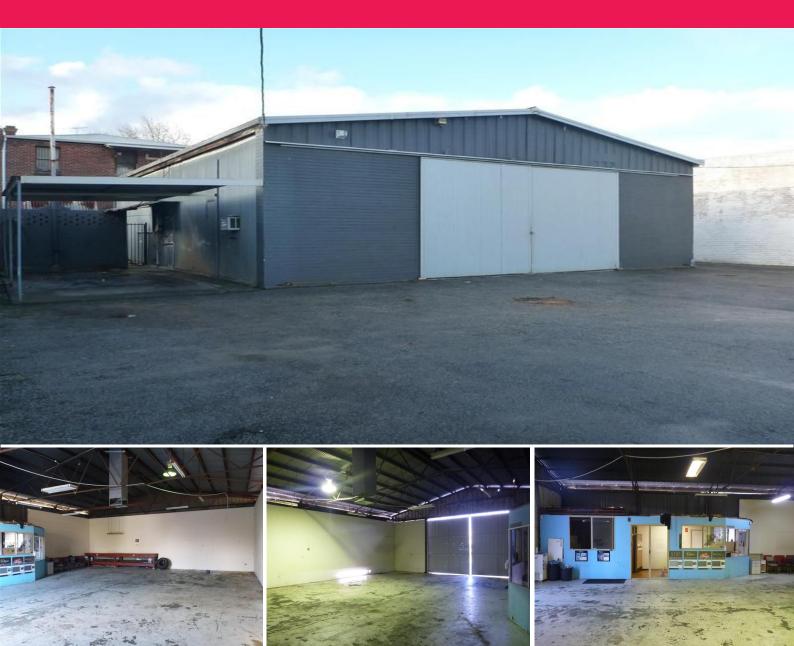

## 8 Victoria Street, Midland WA 6056

## AFFORDABLE SHED SPACE

This 180 square meter shed located on Victoria Street is available on a semi-gross rental lease and has many benefits of an industrial property in a central Midland location. Includes small office, wash down bay, 3 phase power and is alarmed with perimeter fencing.

180 square meter approx + 170 square meter yard Wash down bay Office area Central location Semigross lease no additional outgoings apart from usage

If youre looking for storage space close to the town centre, this one is definitely worth a look. Call Alex or  ${\sf Ca}$ 

Showrooms/bulky Goods FOR LEASE

180sqm

alex.taylor@gilesjones.com.au

(Measurements approx)