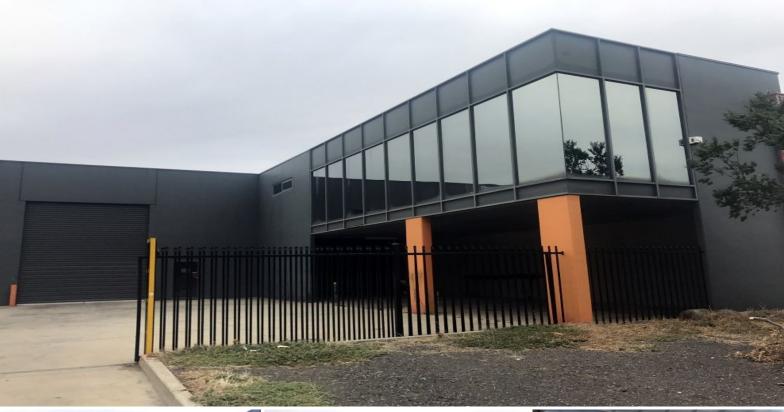

## **MODERN OFFICE/WAREHOUSE!**

Located in Hoppers Crossing Industrial precinct with great exposure from Princess Freeway and great access to Old Geelong Rd, Forsyth Rd, Morris Rd. Also conveniently located is Hoppers Crossing Homemaker Centre and car yards!

- <LI> Clear span warehouse.
- <LI> Container high r/doors.
- <LI> On-site car parking.
- <LI> Side truck access for deliveries.
- <LI> Office's upstairs.
- <LI> Reception area.
- <LI> Signage opportunities.

AVAILABLE NOW!

Industrial FOR LEASE

580sqm