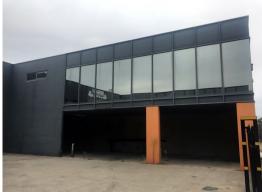

## **MODERN OFFICE/WAREHOUSE!**

Located in Hoppers Crossing Industrial precinct with great exposure from Princess Freeway and great access to Old Geelong Rd, Forsyth Rd, Morris Rd. Also conveniently located is Hoppers Crossing Homemaker Centre and car yards!

- <LI> Clear span warehouse.
- <LI> Container high r/doors.
- <LI> On-site car parking.
- <LI> Side truck access for deliveries.
- <LI> Office's upstairs.
- <LI> Reception area.
- <LI> Signage opportunities.

AVAILABLE NOW!

Industrial FOR LEASE

580sqm