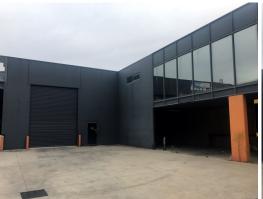

## **MODERN OFFICE/WAREHOUSE!**

Located in Hoppers Crossing Industrial precinct with great exposure from Princess Freeway and great access to Old Geelong Rd, Forsyth Rd, Morris Rd. Also conveniently located is Hoppers Crossing Homemaker Centre and car yards!

- <LI> Clear span warehouse.
- <LI> Container high r/doors.
- <LI> On-site car parking.
- <LI> Side truck access for deliveries.
- <LI> Office's upstairs.
- <LI> Reception area.
- <LI> Signage opportunities.

AVAILABLE NOW!

Industrial FOR LEASE

580sqm