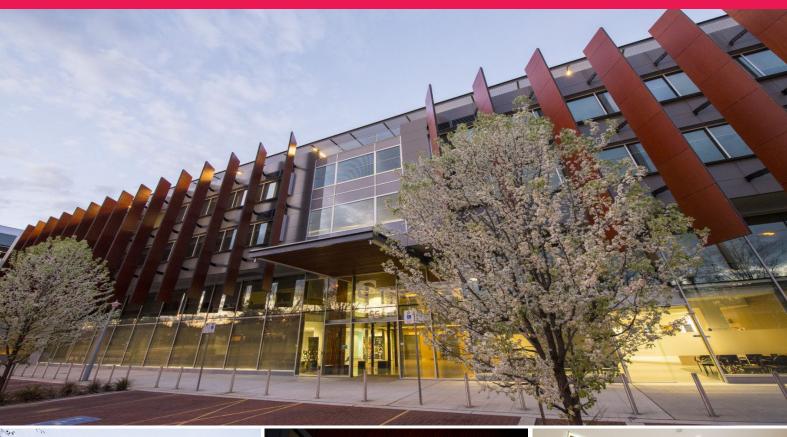

## **Fitted Out Office Great Location**

Partially Fitted out office space of 400m2 located in the DLA Piper Building. This building has great exposure onto Wentworth Avenue and is well located in the Kingston Foreshore district within walking distance to Kingston's cafes, restaurants and shops, Lake Burley Griffin, Manuka and the Parliamentary triangle. This modern building has excellent exposure and outlook, spans over 5 storeys plus 2 stores of the storey and car par. Excellent Parking provisions including approx. 188 secure, 11 Surface at rear and 20 visitor parking spaces directly in front of building. Certified 4 Star NABERS rating and 5 star Greenstar rating.