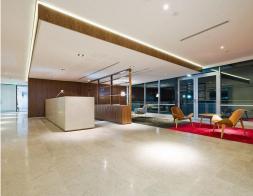

## **Fitted Out Office Great Location**

Partially Fitted out office space of 400m2 located in the DLA Piper Building. This building has great exposure onto Wentworth Avenue and is well located in the Kingston Foreshore district within walking distance to Kingston's cafes, restaurants and shops, Lake Burley Griffin, Manuka and the Parliamentary triangle. This modern building has excellent exposure and outlook, spans over 5 storeys plus 2 stores of the storey and car par. Excellent Parking provisions including approx. 188 secure, 11 Surface at rear and 20 visitor parking spaces directly in front of building. Certified 4 Star NABERS rating and 5 star Greenstar rating.