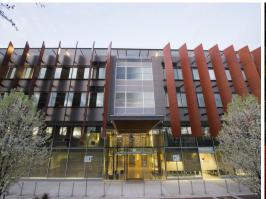

## **Fitted Out Office Great Location**

Partially Fitted out office space of 400m2 located in the DLA Piper Building. This building has great exposure onto Wentworth Avenue and is well located in the Kingston Foreshore district within walking distance to Kingston's cafes, restaurants and shops, Lake Burley Griffin, Manuka and the Parliamentary triangle. This modern building has excellent exposure and outlook, spans over 5 storeys plus 2 stores of the storey and car par. Excellent Parking provisions including approx. 188 secure, 11 Surface at rear and 20 visitor parking spaces directly in front of building. Certified 4 Star NABERS rating and 5 star Greenstar rating.