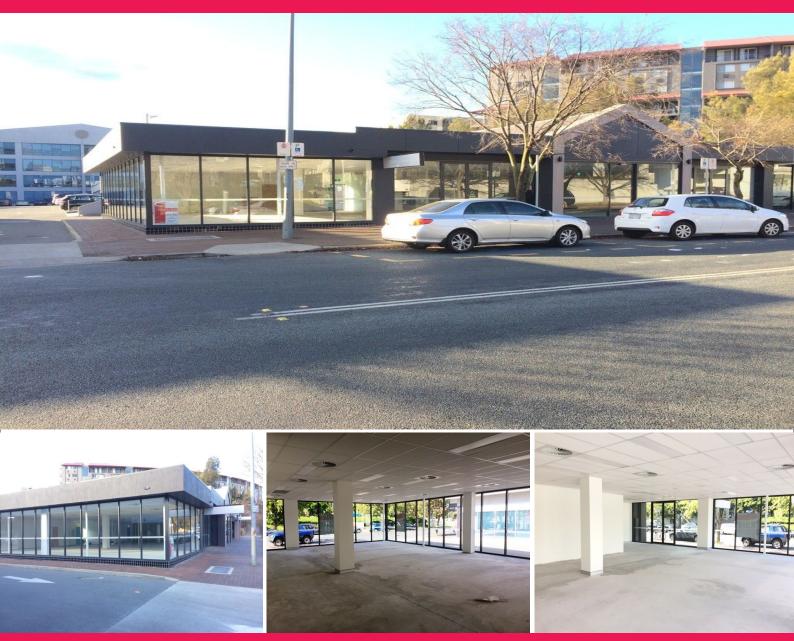

## **Great location opposite Westfield Belconnen**

This Large Retail premise is approx. 174m2 with good exposure onto Chandler Street and also onto the access walk way leading into the central car park of the Lakeview Square complex. The premise was formerly a restaurant but was fully guttered and is now completely refurbished and extended. Its key features include brand new air conditioning system, amenities, street, trout, exposure and full height glazing. The tenancy has ample car parking onsite and is available Now. Retail FOR LEASE Price Upon Application 174sqm