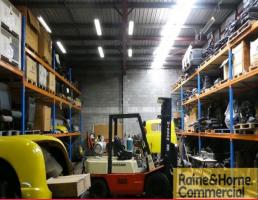

## Tidy little unit in popular complex

- \* Modern tilt panel construction with good internal height
- \* Access is via container height roller door
- \* Container set down area with clear-span warehouse
- \* 3 parking spaces with additional on-site parking available
- \* Air-conditioned and carpeted office space with amenities
- \* The yard allows for good truck turning/manoeuvring
- \* Close proximity to Ipswich Motorway.