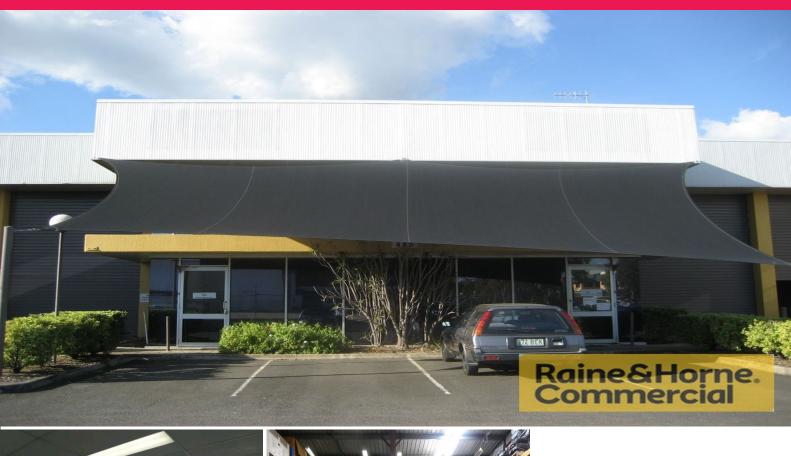

5/29 Collinsvale Street, Rocklea QLD 4106

## Tidy little unit in popular complex

- \* Modern tilt panel construction with good internal height
- \* Access is via container height roller door
- \* Container set down area with clear-span warehouse
- \* 3 parking spaces with additional on-site parking available
- \* Air-conditioned and carpeted office space with amenities
- \* The yard allows for good truck turning/manoeuvring
- \* Close proximity to Ipswich Motorway.