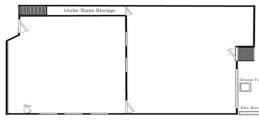

Property/location features:

- Approx. 100m2
- Grease Trap
- Gas Connection
- Very close to Revesby train station & local bus services
- Ample parking opportunities surrounding this property & parking on-site
- Bathrooms amenities on-site