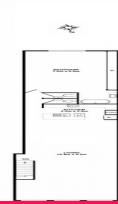

This property situated over two levels features a ground floor shop/office and or residence with 3-4 rooms, separate toilet and kitchen, laundry with a shower plus gas ducted heating and two split system