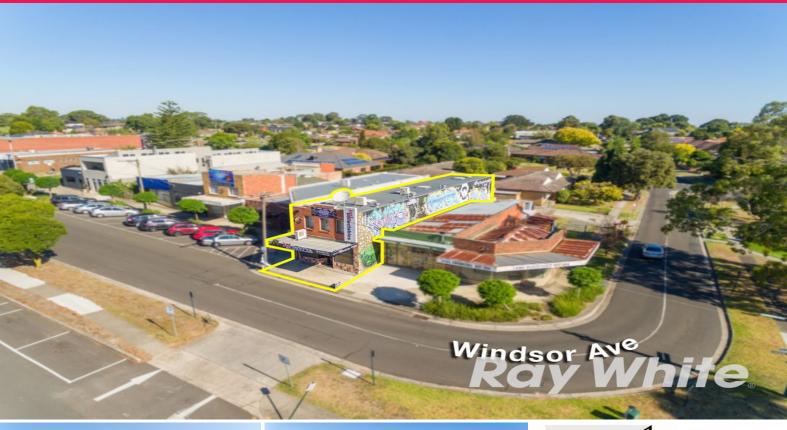

3 Windsor Avenue, Mount Waverley VIC 3149

## VERSATILE DOUBLE STORY COMMERCIAL / RESIDENTIAL PROPERTY - "PRICE REDUCED"

Ray White commercial Victoria is delighted to present this extremely versatile and large two story commercial premises in the heart of Mount Waverley.

This property situated over two levels features a ground floor shop/office and or residence with 3-4 rooms, separate toilet and kitchen, laundry with a shower plus gas ducted heating and two split system