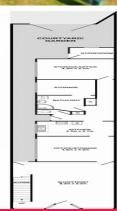

This property situated over two levels features a ground floor shop/office and or residence with 3-4 rooms, separate toilet and kitchen, laundry with a shower plus gas ducted heating and two split system