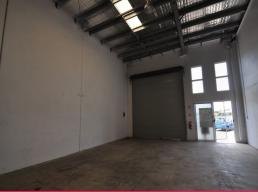

## A perfect base for your small business - \$228 per week

Available now - modern high clearance warehouse unit in central Garbutt. This tenancy is part of a attractive complex with exposure to Duckworth & Woolcock Streets.

Includes dedicated bathroom and ample on site parking.

Rental: \$990 per month + GST

Contact Ray White Commercial to arrange an inspection.

Industrial
FOR LEASE
\$990 per month + GST
110sqm

Ray White. Commercial
Townsville