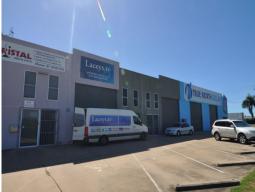

442 Woolcock Street, Garbutt QLD 4814

## A perfect base for your small business - \$228 per week

Available now - modern high clearance warehouse unit in central Garbutt. This tenancy is part of a attractive complex with exposure to Duckworth & Woolcock Streets.