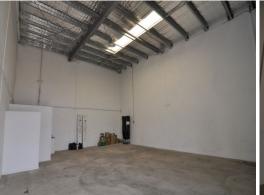

## A perfect base for your small business - \$228 per week

Available now - modern high clearance warehouse unit in central Garbutt. This tenancy is part of a attractive complex with exposure to Duckworth & Woolcock Streets.

Includes dedicated bathroom and ample on site parking.

Rental: \$990 per month + GST

Contact Ray White Commercial to arrange an inspection.

Industrial
FOR LEASE
\$990 per month + GST
110sqm

Ray White. Commercial
Townsville