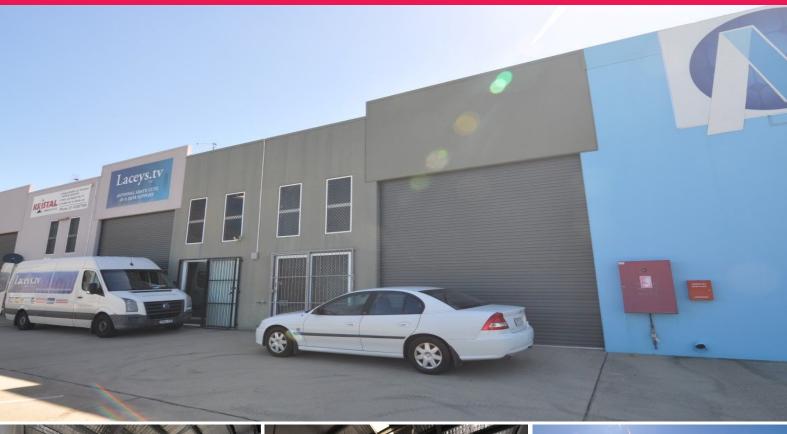

442 Woolcock Street, Garbutt QLD 4814

## A perfect base for your small business - \$228 per week

Available now - modern high clearance warehouse unit in central Garbutt. This tenancy is part of a attractive complex with exposure to Duckworth & Woolcock Streets.

Includes dedicated bathroom and ample on site parking.

Rental: \$990 per month + GST

Contact Ray White Commercial to arrange an inspection.

Industrial
FOR LEASE
\$990 per month + GST
110sqm

Ray White. Commercial
Townsville